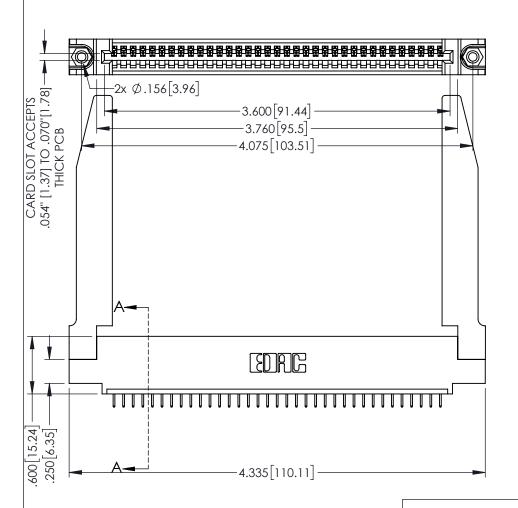

<u>Contact Dimensions:</u>
525-P.C. Tail .018 Sq.(0.46 Sq.) - Tail LG=.150(3.81)
.100 (2.54) Contact Spacing x .200 (5.08) Row Spacing

1

.160[4.06] POINT OF CONTACT CARD SLOT .330[8.38] **SECTION A-A** 

INSULATOR MATERIAL: THERMOPLASTIC PBT BLACK, UL 94V-0

CONTACT MATERIAL; COPPER TIN ALLOY CONTACT PLATING: GOLD ON THE MATING AREA, TIN PLATING ON THE CONTACT TAILS, NICKEL UNDERPLATE

| 345/395 SERIES CARD EDGE CONNECTOR |
|------------------------------------|
| PART NUMBER: 395-035-525-478       |

YOUR CONNECTION TO QUALITY & SERVICE

| ACAD REFERENCE NO. 345-ENG-MASTER |                 |           |  |
|-----------------------------------|-----------------|-----------|--|
| DRAWN: R.STA.MONICA               | DATE: <b>MA</b> | Y.16/2017 |  |
| CHECKED:                          | DATE:           |           |  |
| SCALE: 1:1                        | SHEET 1         | OF 2      |  |
| DRAWING NUMBER                    |                 | ISSUE     |  |
| 345-ENG-MASTER                    |                 | 1         |  |