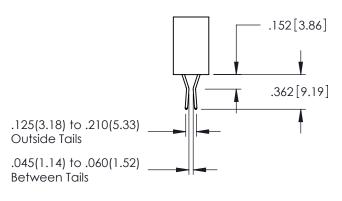

Contact Dimensions: 541-Wire Wrap .025 Sq.(0.64 Sq.) - Tail LG=.750(19.05) .100 (2.54) Contact Spacing x .200 (5.08) Row Spacing

1

**SECTION A-A** 

INSULATOR MATERIAL: THERMOPLASTIC PBT BLACK, UL 94V-0

CONTACT MATERIAL; COPPER TIN ALLOY