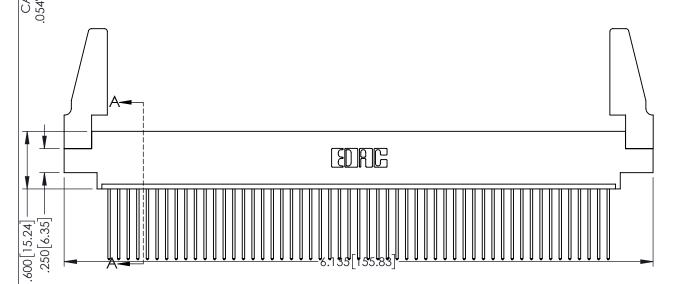

Contact Dimensions: 541-Wire Wrap .025 Sq.(0.64 Sq.) - Tail LG=.750(19.05) .100 (2.54) Contact Spacing x .200 (5.08) Row Spacing

1

**SECTION A-A** 

INSULATOR MATERIAL: THERMOPLASTIC PBT BLACK, UL 94V-0

CONTACT MATERIAL; COPPER TIN ALLOY

CONTACT PLATING: GOLD ON THE MATING AREA, TIN PLATING ON THE CONTACT TAILS, NICKEL UNDERPLATE

| 345/395 SERIES CARD EDGE CONNECTOR |
|------------------------------------|
| PART NUMBER: 395-053-541-688       |

YOUR CONNECTION TO QUALITY & SERVICE

|                                                  | ACAD REFERENCE NO. 345-ENC |                 | G-MASTER  |
|--------------------------------------------------|----------------------------|-----------------|-----------|
|                                                  | DRAWN: R.STA.MONICA        | DATE: <b>MA</b> | Y.16/2017 |
|                                                  | CHECKED:                   | DATE:           |           |
| SPECIFICATIONS                                   | SCALE: 1:1                 | SHEET 1         | OF 2      |
| F EDAC INC.,AND<br>DUCED,OR COPIED<br>IS FOR THE | DRAWING NUMBER             |                 | ISSUE     |