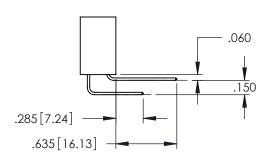

345-ENG-MASTER

**Contact Code 558** 

Contact Code 559

Contact Code 560

- INSULATOR MATERIAL: THERMOPLASTIC POLYESTER, UL 94V-0 DAP MATERIAL AVAILABLE UPON REQUEST

CONTACT MATERIAL; COPPER ALLOY CONTACT PLATING: GOLD ON THE MATING AREA, TIN PLATING ON THE CONTACT TAILS, NICKEL UNDERPLATE