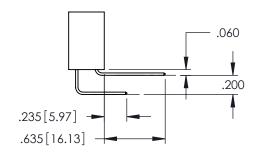

345-ENG-MASTER

**Contact Code 558** 

Contact Code 559

Contact Code 560

- INSULATOR MATERIAL: THERMOPLASTIC POLYESTER, UL 94V-0 DAP MATERIAL AVAILABLE UPON REQUEST

CONTACT MATERIAL; COPPER ALLOY CONTACT PLATING: GOLD ON THE MATING AREA, TIN PLATING ON THE CONTACT TAILS, NICKEL UNDERPLATE