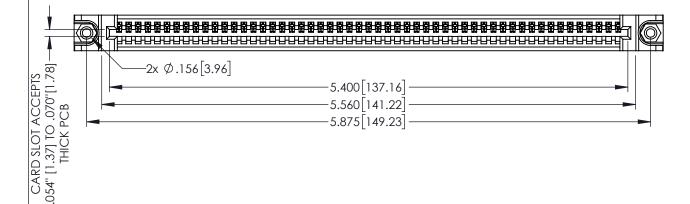

Contact Dimensions: 541-Wire Wrap .025 Sq.(0.64 Sq.) - Tail LG=.750(19.05) .100 (2.54) Contact Spacing x .200 (5.08) Row Spacing

1

**SECTION A-A** 

INSULATOR MATERIAL: THERMOPLASTIC PBT BLACK, UL 94V-0

CONTACT MATERIAL; COPPER TIN ALLOY

CONTACT PLATING: GOLD ON THE MATING AREA, TIN PLATING ON THE CONTACT TAILS, NICKEL UNDERPLATE

| 345/395 SERIES CARD EDGE CONNECTOR |
|------------------------------------|
| PART NUMBER: 395-053-541-688       |

YOUR CONNECTION TO QUALITY & SERVICE

|                                                  | ACAD REFERENCE NO. 345-ENC |                 | G-MASTER  |
|--------------------------------------------------|----------------------------|-----------------|-----------|
|                                                  | DRAWN: R.STA.MONICA        | DATE: <b>MA</b> | Y.16/2017 |
|                                                  | CHECKED:                   | DATE:           |           |
| SPECIFICATIONS                                   | SCALE: 1:1                 | SHEET 1         | OF 2      |
| F EDAC INC.,AND<br>DUCED,OR COPIED<br>IS FOR THE | DRAWING NUMBER             |                 | ISSUE     |