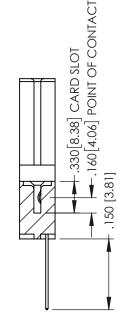

345-ENG-MASTER

**Contact Code 558** 

Contact Code 559

Contact Code 560

- INSULATOR MATERIAL: THERMOPLASTIC POLYESTER, UL 94V-0 DAP MATERIAL AVAILABLE UPON REQUEST

CONTACT MATERIAL; COPPER ALLOY CONTACT PLATING: GOLD ON THE MATING AREA, TIN PLATING ON THE CONTACT TAILS, NICKEL UNDERPLATE

345/395 SERIES CARD EDGE CONNECTOR CONTACT CODE 555,556,558,559,560 DIMENSIONS

YOUR CONNECTION TO QUALITY & SERVICE

|   | DRAWN: R.STA.MONICA | DATE:MAY.16/2017 |
|---|---------------------|------------------|
| • | CHECKED:            | DATE:            |
|   | SCALE: 1:1          | SHEET 2 OF 2     |
| D | DRAWING NUMBER      | ISSUE            |
|   | 345-ENG-MASTER      | 1                |