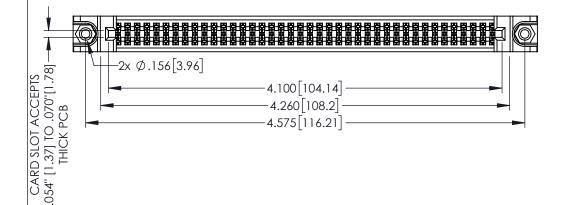

ORIGINAL

1

DEL 330[8.38] CARD SLOT -.160[4.06] POINT OF CONTACT

INSULATOR MATERIAL: THERMOPLASTIC PBT BLACK, UL 94V-0

 CONTACT MATERIAL; COPPER TIN ALLOY
 CONTACT PLATING: GOLD ON THE MATING AREA, TIN PLATING ON THE CONTACT TAILS, NICKEL UNDERPLATE

| 345/395 SERIES CARD EDGE CONNECTOR |
|------------------------------------|
| PART NUMBER: 395-080-525-288       |

EDNG

EDAC INC TORONTO, ONTARIC CANADA

YOUR CONNECTION TO QUALITY & SERVICE WITHOUT WRITTEN PERMISSION.

| ACAD REFERENCE NO. 345-ENG-MASTER |                  |     |  |
|-----------------------------------|------------------|-----|--|
| DRAWN: R.STA.MONICA               | DATE:MAY.16/2017 |     |  |
| CHECKED:                          | DATE:            |     |  |
| SCALE: 1:1                        | SHEET 1 OF       | 2   |  |
| DRAWING NUMBER                    | ISS              | SUE |  |
| 345-ENG-MASTER                    |                  | 1   |  |