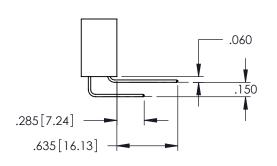

<u>Contact Dimensions:</u>
525-P.C. Tail .018 Sq.(0.46 Sq.) - Tail LG=.150(3.81)
.100 (2.54) Contact Spacing x .200 (5.08) Row Spacing

THIS IS A C.A.D. GENERATED DRAWING DO NOT MAKE MANUAL REVISIONS TO MASTER

ORIGINAL

1

DEL 330[8.38] CARD SLOT -.160[4.06] POINT OF CONTACT

INSULATOR MATERIAL: THERMOPLASTIC PBT BLACK, UL 94V-0

 CONTACT MATERIAL; COPPER TIN ALLOY
 CONTACT PLATING: GOLD ON THE MATING AREA, TIN PLATING ON THE CONTACT TAILS, NICKEL UNDERPLATE