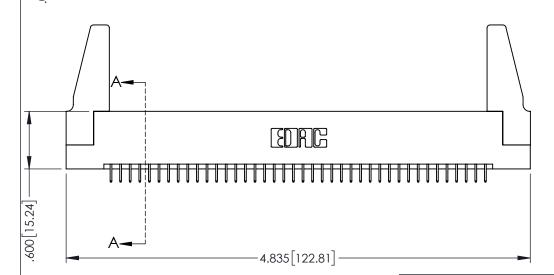

.107 [2.72] .082 [2.08] .157 [4] .232 [5.89] .125(3.18) to .210(5.33) .125(3.18) to .210(5.33) Outside Tails Outside Tails .045(1.14) to .060(1.52) .045(1.14) to .060(1.52) Between Tails Between Tails **Contact Code 555 Contact Code 556** 

**Contact Code 558** 

## **Contact Code 559**

**Contact Code 560** 

INSULATOR MATERIAL: THERMOPLASTIC POLYESTER, UL 94V-0

DAP MATERIAL AVAILABLE UPON REQUEST

CONTACT MATERIAL; COPPER ALLOY

CONTACT PLATING: GOLD ON THE MATING AREA, TIN PLATING ON THE CONTACT TAILS, NICKEL UNDERPLATE

## 345/395 SERIES CARD EDGE CONNECTOR CONTACT CODE 555,556,558,559,560 DIMENSIONS

YOUR CONNECTION TO QUALITY & SERVICE

|      | ACAD REFERENCE NO   | . 345-ENG-MASTER |
|------|---------------------|------------------|
| 5    | DRAWN: R.STA.MONICA | DATE:MAY.16/2017 |
|      | CHECKED:            | DATE:            |
| D ED | SCALE: 1:1          | SHEET 2 OF 2     |
|      | DRAWING NUMBER      | ISSUE            |