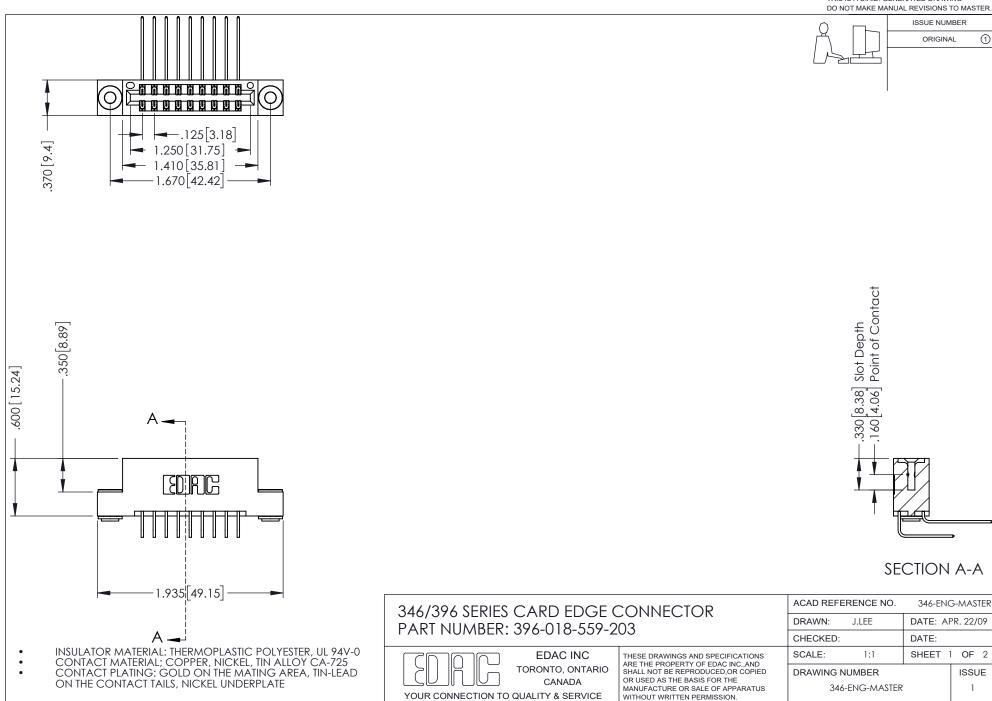

## **Contact Code 556**

INSULATOR MATERIAL: THERMOPLASTIC POLYESTER, UL 94V-0 CONTACT MATERIAL; COPPER, NICKEL, TIN ALLOY CA-725 CONTACT PLATING: GOLD ON THE MATING AREA, TIN-LEAD

ON THE CONTACT TAILS, NICKEL UNDERPLATE