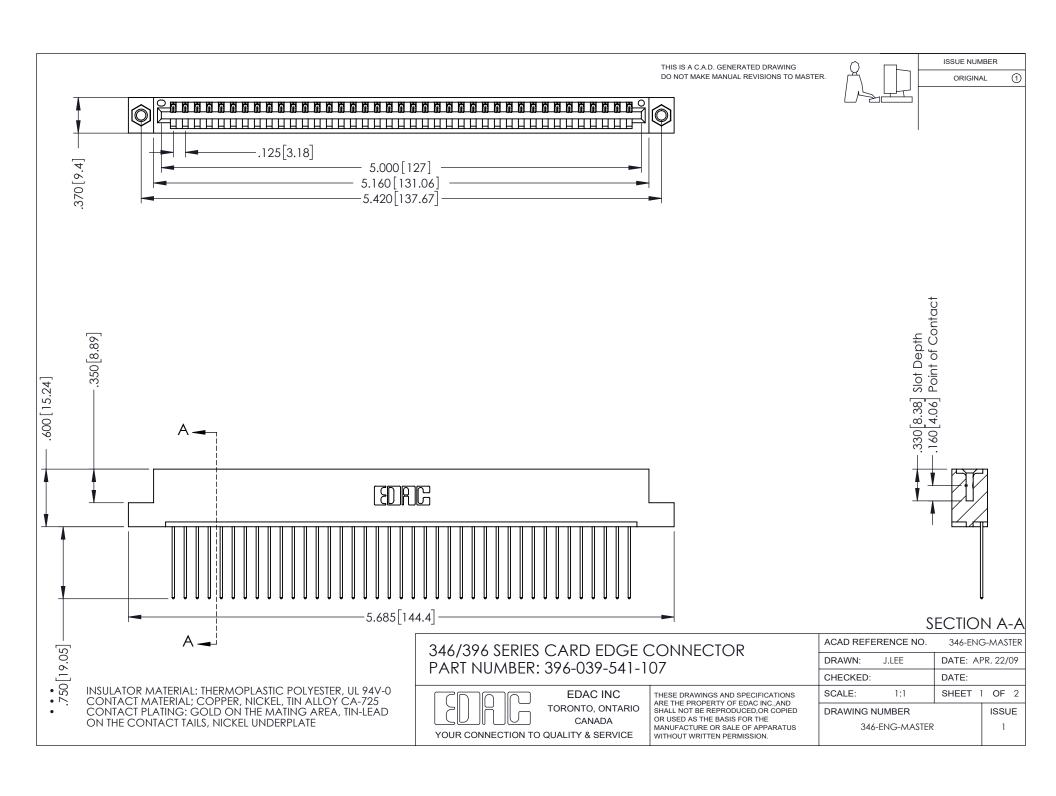

## **Contact Code 556**

INSULATOR MATERIAL: THERMOPLASTIC POLYESTER, UL 94V-0 CONTACT MATERIAL; COPPER, NICKEL, TIN ALLOY CA-725 CONTACT PLATING: GOLD ON THE MATING AREA, TIN-LEAD

ON THE CONTACT TAILS, NICKEL UNDERPLATE

## 346/396 SERIES CARD EDGE CONNECTOR CONTACT CODE 555,556,558,559,560 DIMENSIONS

YOUR CONNECTION TO QUALITY & SERVICE

**EDAC INC** TORONTO, ONTARIO CANADA

THESE DRAWINGS AND SPECIFICATIONS ARE THE PROPERTY OF EDAC INC.,AND SHALL NOT BE REPRODUCED, OR COPIED OR USED AS THE BASIS FOR THE MANUFACTURE OR SALE OF APPARATUS WITHOUT WRITTEN PERMISSION.