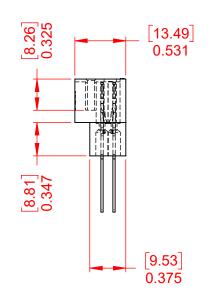

OPERATING TEMPERATURE: -65°C ~ 125°C

CONTACT TYPE: 540-Wire Wrap .050x.024(1.27x0.61) - Tail LG.=.600(15.24)

|                   | 415 & 438 SERIES CARD EDGE |                                                                                                                                       | SW REFERENCE NO.: 415 ASSEMBLY  |                 |       |
|-------------------|----------------------------|---------------------------------------------------------------------------------------------------------------------------------------|---------------------------------|-----------------|-------|
|                   |                            |                                                                                                                                       | DRAWN: W.T                      | DATE: AUG. 01/2 | 018   |
|                   |                            |                                                                                                                                       | CHECKED:                        | DATE:           |       |
| MS TO             | EDAC INC                   | THESE DRAWINGS AND SPECIFICATIONS<br>ARE THE PROPERTY OF EDAC INC.,AND                                                                | SCALE: 1:1                      | SHEET 1 OF      | 1     |
| CTIVES<br>LIANCY. | TORONTO, ONTARIO<br>CANADA | SHALL NOT BE REPRODUCED, OR COPIED<br>OR USED AS THE BASIS FOR THE<br>MANUFACTURE OR SALE OF APPARATUS<br>WITHOUT WRITTEN PERMISSION. | DRAWING NUMBER: 415-023-540-112 |                 | ISSUE |
|                   |                            |                                                                                                                                       | PART NUMBER: 415-02             | 3-540-112       | 1     |