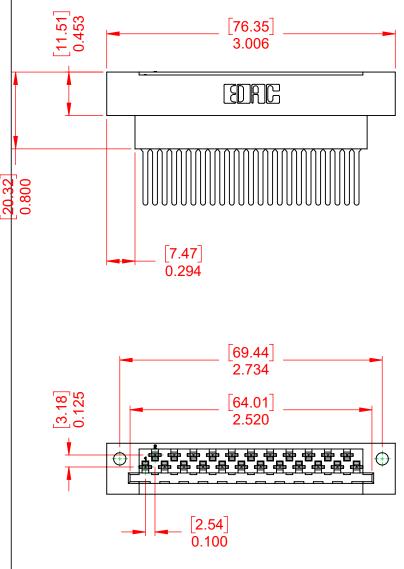

OPERATING TEMPERATURE: -65°C ~ 125°C

CONTACT TYPE: 540-Wire Wrap .050x.024(1.27x0.61) - Tail LG.=.600(15.24)

|                   | 415 & 438 SERIES CARD EDGE |                                                                                                                                       | SW REFERENCE NO.: 415 ASSEMBLY  |                 |       |
|-------------------|----------------------------|---------------------------------------------------------------------------------------------------------------------------------------|---------------------------------|-----------------|-------|
|                   |                            |                                                                                                                                       | DRAWN: W.T                      | DATE: AUG. 01/2 | 018   |
|                   |                            |                                                                                                                                       | CHECKED:                        | DATE:           |       |
| MS TO             | EDAC INC                   | THESE DRAWINGS AND SPECIFICATIONS<br>ARE THE PROPERTY OF EDAC INC.,AND                                                                | SCALE: 1:1                      | SHEET 1 OF      | 1     |
| CTIVES<br>LIANCY. | TORONTO, ONTARIO<br>CANADA | SHALL NOT BE REPRODUCED, OR COPIED<br>OR USED AS THE BASIS FOR THE<br>MANUFACTURE OR SALE OF APPARATUS<br>WITHOUT WRITTEN PERMISSION. | DRAWING NUMBER: 415-023-540-112 |                 | ISSUE |
|                   |                            |                                                                                                                                       | PART NUMBER: 415-02             | 3-540-112       | 1     |