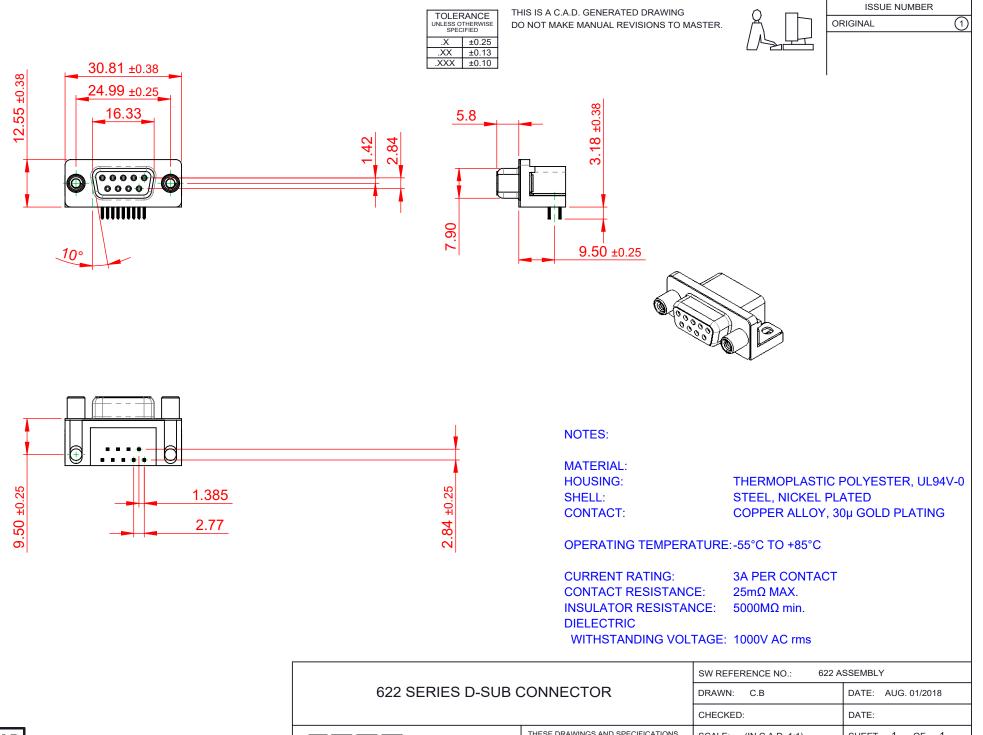

COMPLIANT TH 20

THIS SERIES FULLY CONFORMS TO THE EUROPEAN UNION DIRECTIVES 2011/65/EU FOR RoHS COMPLIANCY.

| 622 SERIES D-SUB CONNECTOR           |                                                                                                                                                                                                                | DRAWN: C.B                      | DATE: AUG. 01/2018 |       |
|--------------------------------------|----------------------------------------------------------------------------------------------------------------------------------------------------------------------------------------------------------------|---------------------------------|--------------------|-------|
|                                      |                                                                                                                                                                                                                | CHECKED: DATE:                  |                    |       |
| EDAC INC                             | THESE DRAWINGS AND SPECIFICATIONS<br>ARE THE PROPERTY OF EDAC INC.,AND<br>SHALL NOT BE REPRODUCED,OR COPIED<br>OR USED AS THE BASIS FOR THE<br>MANUFACTURE OR SALE OF APPARATUS<br>WITHOUT WRITTEN PERMISSION. | SCALE: (IN C.A.D. 1:1)          | SHEET 1 OF         | 1     |
| TORONTO, ONTARIO<br>CANADA           |                                                                                                                                                                                                                | DRAWING NUMBER: 622-009-660-010 |                    | ISSUE |
| YOUR CONNECTION TO QUALITY & SERVICE |                                                                                                                                                                                                                | PART NUMBER: 622-009-660-010    |                    | 1     |