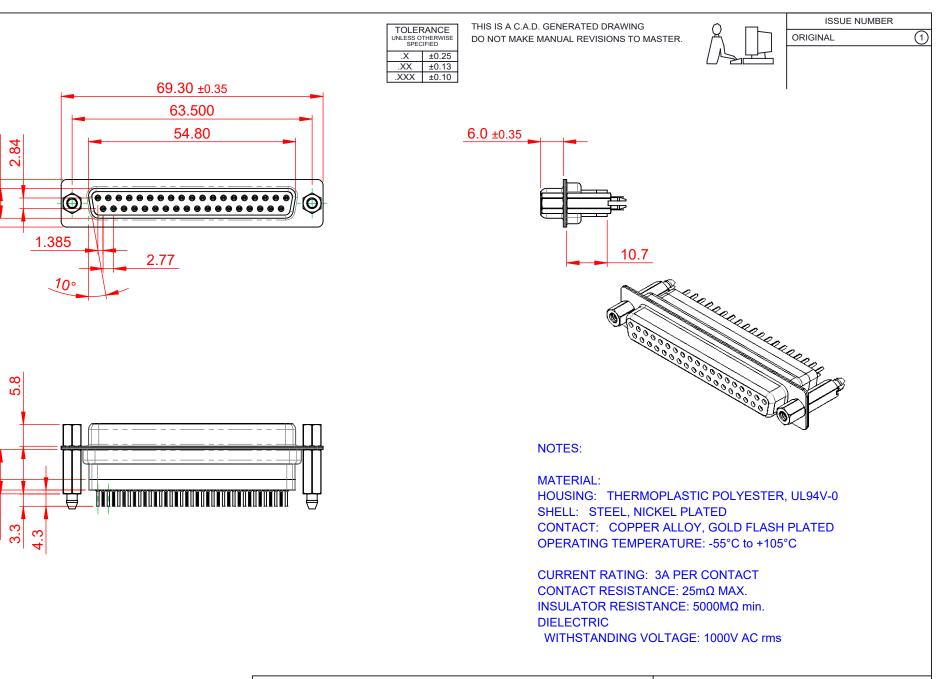

| 628 SERIES D-SUB CONNECTOR             |                                                                                                                                                                                                                | SW REFERENCE NO.: 628 ASSEMBLY |                  |       |
|----------------------------------------|----------------------------------------------------------------------------------------------------------------------------------------------------------------------------------------------------------------|--------------------------------|------------------|-------|
|                                        |                                                                                                                                                                                                                | DRAWN: C.B                     | DATE: AUG. 01/20 | 018   |
|                                        |                                                                                                                                                                                                                | CHECKED: DATE:                 |                  |       |
| EDAC INC<br>TORONTO, ONTARIO<br>CANADA | THESE DRAWINGS AND SPECIFICATIONS<br>ARE THE PROPERTY OF EDAC INC.,AND<br>SHALL NOT BE REPRODUCED,OR COPIED<br>OR USED AS THE BASIS FOR THE<br>MANUFACTURE OR SALE OF APPARATUS<br>WITHOUT WRITTEN PERMISSION. | SCALE: 1:1                     | SHEET 1 OF       | 1     |
|                                        |                                                                                                                                                                                                                | DRAWING NUMBER: 628-037-       | 241-077          | ISSUE |
| YOUR CONNECTION TO QUALITY & SERVICE   |                                                                                                                                                                                                                | PART NUMBER: 628-037-          | 241-077          | 1     |