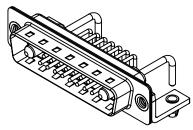

**INSULATOR RESISTANCE:** DIELECTRIC WITHSTANDING VOLTAGE: 10A (CURRENT)

-55°C ~ 125°C

5000MΩ min.

1000V AC rms

|                                      |                                                                  | SW REFERENCE NO.: 629 COMBO ASSEMBLY |                  |       |
|--------------------------------------|------------------------------------------------------------------|--------------------------------------|------------------|-------|
| COMBINATION                          | COMBINATION D-SUB                                                |                                      | DATE: JAN. 01/20 | 19    |
|                                      |                                                                  | CHECKED:                             | DATE:            |       |
| EDAC INC                             | OR USED AS THE BASIS FOR THE<br>MANUFACTURE OR SALE OF APPARATUS | SCALE: (IN C.A.D. 1:1)               | SHEET 1 OF       | 2     |
| TORONTO, ONTARIO<br>CANADA           |                                                                  | DRAWING NUMBER: 629-17W              | 2250-1N3         | ISSUE |
| YOUR CONNECTION TO QUALITY & SERVICE |                                                                  | PART NUMBER: 629-17W                 | 2250-1N3         | 1     |