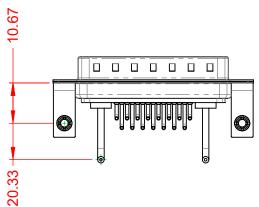

THIS IS A C.A.D. GENERATED DRAWING TOLERANCE UNLESS OTHERWISE SPECIFIED DO NOT MAKE MANUAL REVISIONS TO MASTER.

| ISS      | UE NUMBER |
|----------|-----------|
| ORIGINAL |           |

(1)

NOTES:

MATERIAL: HOUSING: SHELL: CONTACT:

**INSULATOR RESISTANCE:** DIELECTRIC WITHSTANDING VOLTAGE: 10A (CURRENT)

-55°C ~ 125°C

5000MΩ min.

1000V AC rms

|                                      |                                                                  | SW REFERENCE NO.: 629 COMBO ASSEMBLY |                  |       |
|--------------------------------------|------------------------------------------------------------------|--------------------------------------|------------------|-------|
| COMBINATION                          | COMBINATION D-SUB                                                |                                      | DATE: JAN. 01/20 | 19    |
|                                      |                                                                  | CHECKED:                             | DATE:            |       |
| EDAC INC                             | OR USED AS THE BASIS FOR THE<br>MANUFACTURE OR SALE OF APPARATUS | SCALE: (IN C.A.D. 1:1)               | SHEET 1 OF       | 2     |
| TORONTO, ONTARIO<br>CANADA           |                                                                  | DRAWING NUMBER: 629-17W              | 2250-1N3         | ISSUE |
| YOUR CONNECTION TO QUALITY & SERVICE |                                                                  | PART NUMBER: 629-17W                 | 2250-1N3         | 1     |