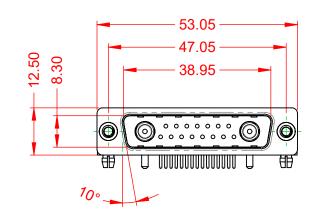

**INSULATOR RESISTANCE:** DIELECTRIC WITHSTANDING VOLTAGE: 10A (CURRENT)

-55°C ~ 125°C

5000MΩ min.

1000V AC rms

|                                      |                                                                  | SW REFERENCE NO.: 629 COMBO ASSEMBLY |                  |       |
|--------------------------------------|------------------------------------------------------------------|--------------------------------------|------------------|-------|
| COMBINATION                          | COMBINATION D-SUB                                                |                                      | DATE: JAN. 01/20 | 19    |
|                                      |                                                                  | CHECKED:                             | DATE:            |       |
| EDAC INC                             | OR USED AS THE BASIS FOR THE<br>MANUFACTURE OR SALE OF APPARATUS | SCALE: (IN C.A.D. 1:1)               | SHEET 1 OF       | 2     |
| TORONTO, ONTARIO<br>CANADA           |                                                                  | DRAWING NUMBER: 629-17W              | 2250-1N3         | ISSUE |
| YOUR CONNECTION TO QUALITY & SERVICE |                                                                  | PART NUMBER: 629-17W                 | 2250-1N3         | 1     |