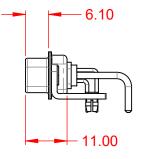

**INSULATOR RESISTANCE:** DIELECTRIC WITHSTANDING VOLTAGE: 10A (CURRENT)

-55°C ~ 125°C

5000MΩ min.

1000V AC rms

|                                      |                                                                  | SW REFERENCE NO.: 629 COMBO ASSEMBLY |                  |       |
|--------------------------------------|------------------------------------------------------------------|--------------------------------------|------------------|-------|
| COMBINATION                          | COMBINATION D-SUB                                                |                                      | DATE: JAN. 01/20 | 19    |
|                                      |                                                                  | CHECKED:                             | DATE:            |       |
| EDAC INC                             | OR USED AS THE BASIS FOR THE<br>MANUFACTURE OR SALE OF APPARATUS | SCALE: (IN C.A.D. 1:1)               | SHEET 1 OF       | 2     |
| TORONTO, ONTARIO<br>CANADA           |                                                                  | DRAWING NUMBER: 629-17W              | 2250-1N3         | ISSUE |
| YOUR CONNECTION TO QUALITY & SERVICE |                                                                  | PART NUMBER: 629-17W                 | 2250-1N3         | 1     |