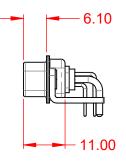

WITHSTANDING VOLTAGE:

1000V AC rms

|  | COMBINATION D-SUB                    |                                                                         | SW REFERENCE NO.: 629 COMBO ASSEMBLY |                  |       |
|--|--------------------------------------|-------------------------------------------------------------------------|--------------------------------------|------------------|-------|
|  |                                      |                                                                         | DRAWN: C.B                           | DATE: JAN. 01/20 | 19    |
|  |                                      |                                                                         | CHECKED:                             | DATE:            |       |
|  | EDAC INC                             | THESE DRAWINGS AND SPECIFICATIONS<br>ARE THE PROPERTY OF EDAC INCAND    | SCALE: (IN C.A.D. 1:1)               | SHEET 1 OF       | 2     |
|  | TORONTO, ONTARIO<br>CANADA           | CANADA OR USED AS THE BASIS FOR THE<br>MANUFACTURE OR SALE OF APPARATUS | DRAWING NUMBER: 629-21W              | 4240-1T4         | ISSUE |
|  | YOUR CONNECTION TO QUALITY & SERVICE |                                                                         | PART NUMBER: 629-21W                 | 4240-1T4         | 1     |