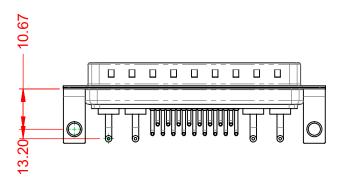

WITHSTANDING VOLTAGE:

1000V AC rms

|  | COMBINATION D-SUB                    |                                                                         | SW REFERENCE NO.: 629 COMBO ASSEMBLY |                  |       |
|--|--------------------------------------|-------------------------------------------------------------------------|--------------------------------------|------------------|-------|
|  |                                      |                                                                         | DRAWN: C.B                           | DATE: JAN. 01/20 | 19    |
|  |                                      |                                                                         | CHECKED:                             | DATE:            |       |
|  | EDAC INC                             | THESE DRAWINGS AND SPECIFICATIONS<br>ARE THE PROPERTY OF EDAC INCAND    | SCALE: (IN C.A.D. 1:1)               | SHEET 1 OF       | 2     |
|  | TORONTO, ONTARIO<br>CANADA           | CANADA OR USED AS THE BASIS FOR THE<br>MANUFACTURE OR SALE OF APPARATUS | DRAWING NUMBER: 629-21W              | 4240-1T4         | ISSUE |
|  | YOUR CONNECTION TO QUALITY & SERVICE |                                                                         | PART NUMBER: 629-21W                 | 4240-1T4         | 1     |