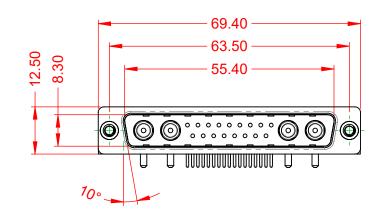

WITHSTANDING VOLTAGE:

1000V AC rms

|  | COMBINATION D-SUB                    |                                                                         | SW REFERENCE NO.: 629 COMBO ASSEMBLY |                  |       |
|--|--------------------------------------|-------------------------------------------------------------------------|--------------------------------------|------------------|-------|
|  |                                      |                                                                         | DRAWN: C.B                           | DATE: JAN. 01/20 | 19    |
|  |                                      |                                                                         | CHECKED:                             | DATE:            |       |
|  | EDAC INC                             | THESE DRAWINGS AND SPECIFICATIONS<br>ARE THE PROPERTY OF EDAC INCAND    | SCALE: (IN C.A.D. 1:1)               | SHEET 1 OF       | 2     |
|  | TORONTO, ONTARIO<br>CANADA           | CANADA OR USED AS THE BASIS FOR THE<br>MANUFACTURE OR SALE OF APPARATUS | DRAWING NUMBER: 629-21W              | 4240-1T4         | ISSUE |
|  | YOUR CONNECTION TO QUALITY & SERVICE |                                                                         | PART NUMBER: 629-21W                 | 4240-1T4         | 1     |