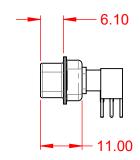

DRAWING NUMBER: 629-27W2240-5N1 ISSUE PART NUMBER: 629-27W2240-5N1

TOLERANCE UNLESS OTHERWISE SPECIFIED

.X ±0.25 .XX ±0.13 .XXX ±0.05

THIS IS A C.A.D. GENERATED DRAWING DO NOT MAKE MANUAL REVISIONS TO MASTER.

629-27W2240-5N1

PART NUMBER:

COMPLIANT