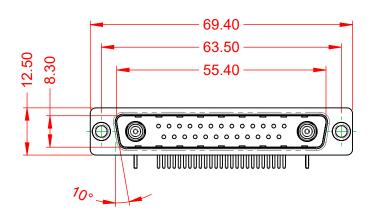

DRAWING NUMBER: 629-27W2240-5N1 ISSUE PART NUMBER: 629-27W2240-5N1

TOLERANCE UNLESS OTHERWISE SPECIFIED

.X ±0.25 .XX ±0.13 .XXX ±0.05

THIS IS A C.A.D. GENERATED DRAWING DO NOT MAKE MANUAL REVISIONS TO MASTER.

629-27W2240-5N1

PART NUMBER:

COMPLIANT