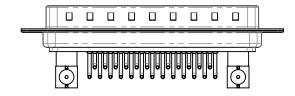

## **COMBINATION D-SUB**

EDAC INC TORONTO, ONTARIO CANADA

THESE DRAWINGS AND SPECIFICATIONS ARE THE PROPERTY OF EDAC INC..AND SHALL NOT BE REPRODUCED,OR COPIED OR USED AS THE BASIS FOR THE MANUFACTURE OR SALE OF APPARATUS WITHOUT WRITTEN PERMISSION.

|   | SW REFERENCE NO.: 629 COMBO ASSEMBLY |                    |  |
|---|--------------------------------------|--------------------|--|
|   | DRAWN: C.B                           | DATE: JAN. 01/2019 |  |
|   | CHECKED:                             | DATE:              |  |
|   | SCALE: (IN C.A.D. 1:1)               | SHEET 1 OF 2       |  |
| ĺ | DD 414/1NO NILIMBED                  |                    |  |

DRAWING NUMBER: 629-27W2240-5N1 ISSUE PART NUMBER: 629-27W2240-5N1

TOLERANCE UNLESS OTHERWISE SPECIFIED

.X ±0.25 .XX ±0.13 .XXX ±0.05

THIS IS A C.A.D. GENERATED DRAWING DO NOT MAKE MANUAL REVISIONS TO MASTER.

ISSUE NUMBER (1) **ORIGINAL** 

00 2W2

5W1

11W1

13W3

17W2

21W1

17W5