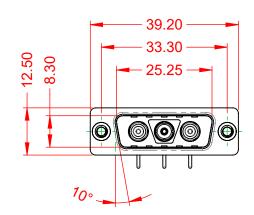

**INSULATOR RESISTANCE:** DIELECTRIC WITHSTANDING VOLTAGE: 5000MΩ min.

-55°C ~ 125°C

1000V AC rms

| COMBINATION D-SUB                                                              |                                                                                                                                                                                                                | SW REFERENCE NO.: 629 COMBO ASSEMBLY |                  |       |
|--------------------------------------------------------------------------------|----------------------------------------------------------------------------------------------------------------------------------------------------------------------------------------------------------------|--------------------------------------|------------------|-------|
|                                                                                |                                                                                                                                                                                                                | DRAWN: C.B                           | DATE: JAN. 01/20 | 19    |
|                                                                                |                                                                                                                                                                                                                |                                      | DATE:            |       |
| EDAG INC<br>TORONTO, ONTARIO<br>CANADA<br>YOUR CONNECTION TO QUALITY & SERVICE | THESE DRAWINGS AND SPECIFICATIONS<br>ARE THE PROPERTY OF EDAC INC.,AND<br>SHALL NOT BE REPRODUCED,OR COPIED<br>OR USED AS THE BASIS FOR THE<br>MANUFACTURE OR SALE OF APPARATUS<br>WITHOUT WRITTEN PERMISSION. | SCALE: (IN C.A.D. 1:1)               | SHEET 1 OF       | 2     |
|                                                                                |                                                                                                                                                                                                                | DRAWING NUMBER: 629-3WK              | 3640-7NA         | ISSUE |
|                                                                                |                                                                                                                                                                                                                | PART NUMBER: 629-3WK                 | 3640-7NA         | 1     |