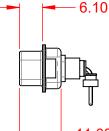

**INSULATOR RESISTANCE:** DIELECTRIC WITHSTANDING VOLTAGE: 5000MΩ min.

-55°C ~ 125°C

1000V AC rms

| COMBINATION D-SUB                                                              |                                                                                                                                                                                                                | SW REFERENCE NO.: 629 COMBO ASSEMBLY |                  |       |
|--------------------------------------------------------------------------------|----------------------------------------------------------------------------------------------------------------------------------------------------------------------------------------------------------------|--------------------------------------|------------------|-------|
|                                                                                |                                                                                                                                                                                                                | DRAWN: C.B                           | DATE: JAN. 01/20 | 19    |
|                                                                                |                                                                                                                                                                                                                |                                      | DATE:            |       |
| EDAG INC<br>TORONTO, ONTARIO<br>CANADA<br>YOUR CONNECTION TO QUALITY & SERVICE | THESE DRAWINGS AND SPECIFICATIONS<br>ARE THE PROPERTY OF EDAC INC.,AND<br>SHALL NOT BE REPRODUCED,OR COPIED<br>OR USED AS THE BASIS FOR THE<br>MANUFACTURE OR SALE OF APPARATUS<br>WITHOUT WRITTEN PERMISSION. | SCALE: (IN C.A.D. 1:1)               | SHEET 1 OF       | 2     |
|                                                                                |                                                                                                                                                                                                                | DRAWING NUMBER: 629-3WK              | 3640-7NA         | ISSUE |
|                                                                                |                                                                                                                                                                                                                | PART NUMBER: 629-3WK                 | 3640-7NA         | 1     |