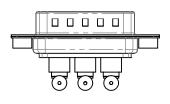

**INSULATOR RESISTANCE:** DIELECTRIC WITHSTANDING VOLTAGE: 5000MΩ min.

-55°C ~ 125°C

1000V AC rms

| COMBINATION D-SUB                                                              |                                                                                                                                                                                                                | SW REFERENCE NO.: 629 COMBO ASSEMBLY |                  |       |
|--------------------------------------------------------------------------------|----------------------------------------------------------------------------------------------------------------------------------------------------------------------------------------------------------------|--------------------------------------|------------------|-------|
|                                                                                |                                                                                                                                                                                                                | DRAWN: C.B                           | DATE: JAN. 01/20 | 19    |
|                                                                                |                                                                                                                                                                                                                |                                      | DATE:            |       |
| EDAG INC<br>TORONTO, ONTARIO<br>CANADA<br>YOUR CONNECTION TO QUALITY & SERVICE | THESE DRAWINGS AND SPECIFICATIONS<br>ARE THE PROPERTY OF EDAC INC.,AND<br>SHALL NOT BE REPRODUCED,OR COPIED<br>OR USED AS THE BASIS FOR THE<br>MANUFACTURE OR SALE OF APPARATUS<br>WITHOUT WRITTEN PERMISSION. | SCALE: (IN C.A.D. 1:1)               | SHEET 1 OF       | 2     |
|                                                                                |                                                                                                                                                                                                                | DRAWING NUMBER: 629-3WK              | 3640-7NA         | ISSUE |
|                                                                                |                                                                                                                                                                                                                | PART NUMBER: 629-3WK                 | 3640-7NA         | 1     |