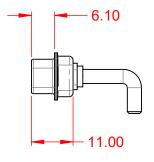

| ISSUE NUMBER |   |
|--------------|---|
| ORIGINAL     | 1 |

NOTES:

MATERIAL: HOUSING: SHELL: CONTACT:

THERMOPLASTIC POLYESTER, UL94V-0 STEEL, TIN PLATED COPPER ALLOY, 30µ" GOLD PLATED

**POWER/CO-AX CONTACT RATING:** (IF PRESENT) SIGNAL CONTACT CURRENT RATING: 5A PER CONTACT SIGNAL CONTACT RESISTANCE:

.XX ±0.13 .XXX ±0.05

**INSULATOR RESISTANCE:** DIELECTRIC WITHSTANDING VOLTAGE:

**OPERATING TEMPERATURE:** 

40A (CURRENT)

-55°C ~ 125°C

 $10m\Omega$  MAX.

5000MΩ min.

1000V AC rms