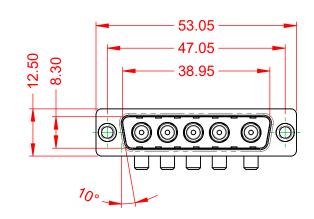

| ISSUE NUMBER |   |
|--------------|---|
| ORIGINAL     | 1 |

NOTES:

MATERIAL: HOUSING: SHELL: CONTACT:

THERMOPLASTIC POLYESTER, UL94V-0 STEEL, TIN PLATED COPPER ALLOY, 30µ" GOLD PLATED

**POWER/CO-AX CONTACT RATING:** (IF PRESENT) SIGNAL CONTACT CURRENT RATING: 5A PER CONTACT SIGNAL CONTACT RESISTANCE:

.XX ±0.13 .XXX ±0.05

**INSULATOR RESISTANCE:** DIELECTRIC WITHSTANDING VOLTAGE:

**OPERATING TEMPERATURE:** 

40A (CURRENT)

-55°C ~ 125°C

 $10m\Omega$  MAX.

5000MΩ min.

1000V AC rms