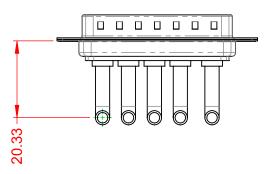

| ISSUE NUMBER |   |
|--------------|---|
| ORIGINAL     | 1 |

NOTES:

MATERIAL: HOUSING: SHELL: CONTACT:

THERMOPLASTIC POLYESTER, UL94V-0 STEEL, TIN PLATED COPPER ALLOY, 30µ" GOLD PLATED

**POWER/CO-AX CONTACT RATING:** (IF PRESENT) SIGNAL CONTACT CURRENT RATING: 5A PER CONTACT SIGNAL CONTACT RESISTANCE:

.XX ±0.13 .XXX ±0.05

**INSULATOR RESISTANCE:** DIELECTRIC WITHSTANDING VOLTAGE:

**OPERATING TEMPERATURE:** 

40A (CURRENT)

-55°C ~ 125°C

 $10m\Omega$  MAX.

5000MΩ min.

1000V AC rms