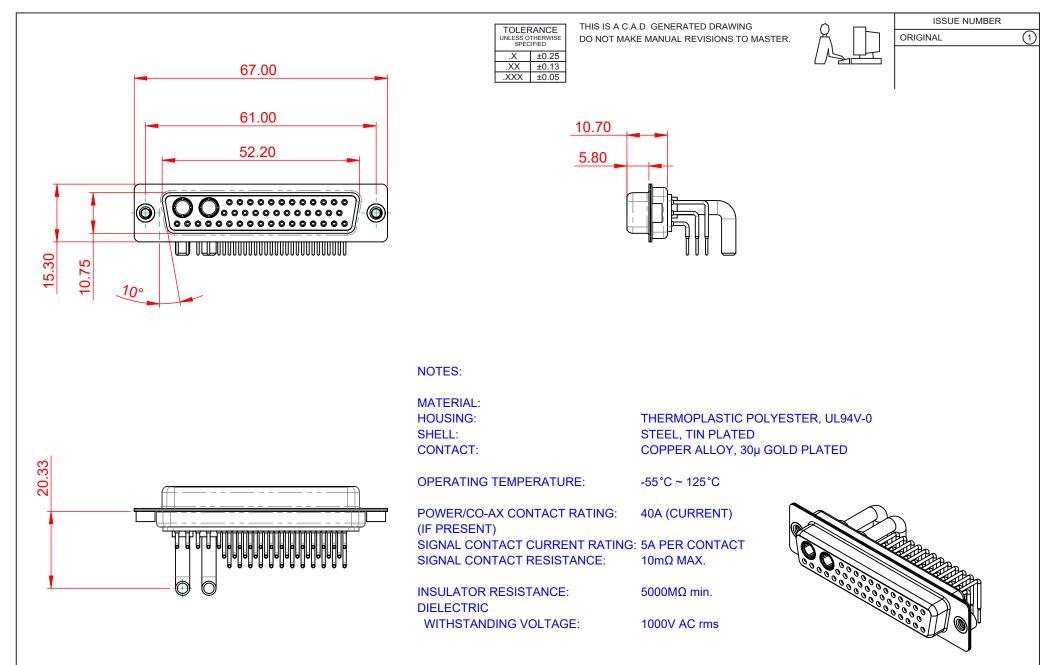

|                    |                            |                                                                                                                                                                                                                |                              | SW REFERENCE NO.: 630 COMBO ASSEMBLY |                    |       |       |  |
|--------------------|----------------------------|----------------------------------------------------------------------------------------------------------------------------------------------------------------------------------------------------------------|------------------------------|--------------------------------------|--------------------|-------|-------|--|
| COMBINATION D-SUB  |                            |                                                                                                                                                                                                                | DRAWN: C.B                   |                                      | DATE: JAN. 01/2019 |       |       |  |
|                    |                            |                                                                                                                                                                                                                |                              | CHECKED:                             |                    | DATE: |       |  |
| EDAC               | EDAC INC                   | THESE DRAWINGS AND SPECIFICATIONS<br>ARE THE PROPERTY OF EDAC INC.,AND<br>SHALL NOT BE REPRODUCED,OR COPIED<br>OR USED AS THE BASIS FOR THE<br>MANUFACTURE OR SALE OF APPARATUS<br>WITHOUT WRITTEN PERMISSION. | SCALE: (IN C.A.D. 1          | :1)                                  | SHEET 1            | OF    | 2     |  |
|                    | TORONTO, ONTARIO<br>CANADA |                                                                                                                                                                                                                | DRAWING NUMBER: 630-43W2     |                                      | 2650-4T2           |       | ISSUE |  |
| YOUR CONNECTION TO | QUALITY & SERVICE          |                                                                                                                                                                                                                | PART NUMBER: 630-43W2650-4T2 |                                      |                    | 1     |       |  |