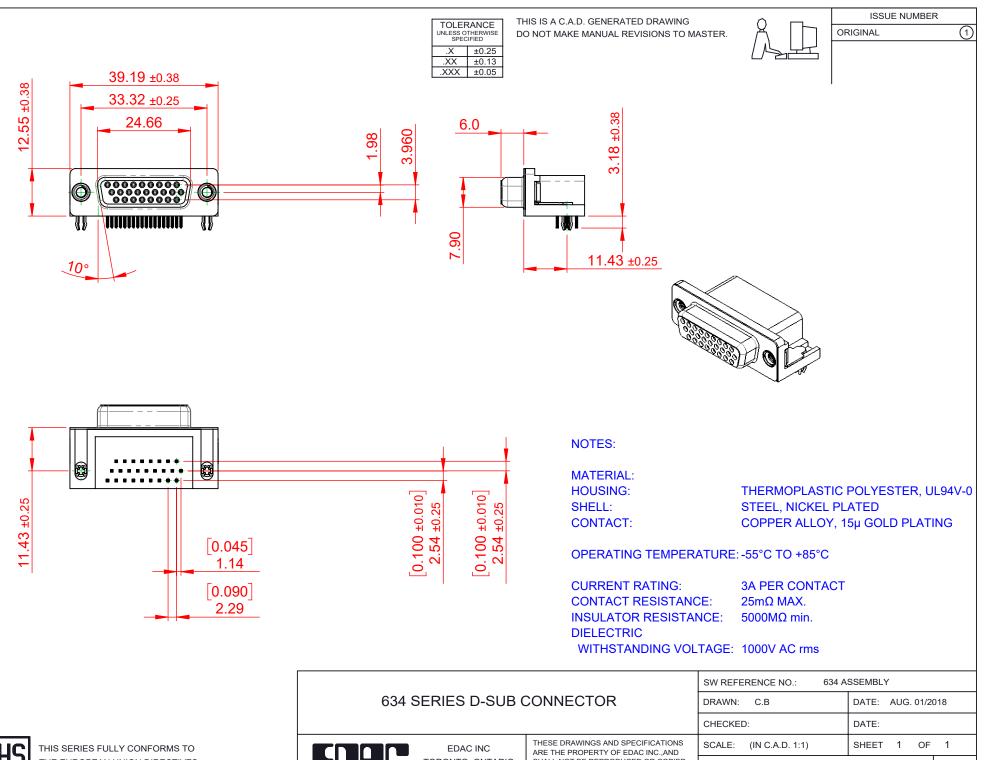

THE EUROPEAN UNION DIRECTIVES 2011/65/EU FOR RoHS COMPLIANCY. COMPLIANT

|                                      |                            |                                                                                                                                             | CHECKED:                        |           | DATE:   |
|--------------------------------------|----------------------------|---------------------------------------------------------------------------------------------------------------------------------------------|---------------------------------|-----------|---------|
|                                      | EDAC INC                   | THESE DRAWINGS AND SPECIFICATIONS<br>ARE THE PROPERTY OF EDAC INC.,AND<br>SHALL NOT BE REPRODUCED,OR COPIED<br>OR USED AS THE BASIS FOR THE | SCALE: (IN C.A.D. 1             | :1)       | SHEET   |
|                                      | TORONTO, ONTARIO<br>CANADA |                                                                                                                                             | DRAWING NUMBER: 634-026-363-045 |           | 863-045 |
| YOUR CONNECTION TO QUALITY & SERVICE |                            | MANUFACTURE OR SALE OF APPARATUS<br>WITHOUT WRITTEN PERMISSION.                                                                             | PART NUMBER:                    | 634-026-3 | 863-045 |