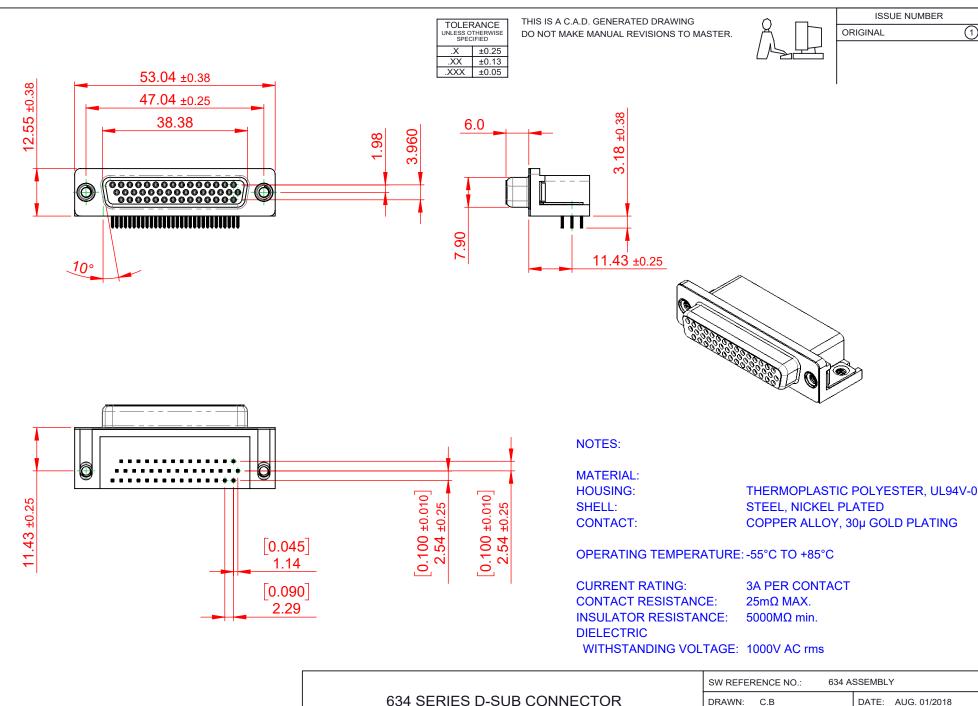

THIS SERIES FULLY CONFORMS TO THE EUROPEAN UNION DIRECTIVES 2011/65/EU FOR RoHS COMPLIANCY.

EDAC INC TORONTO, ONTARIO CANADA YOUR CONNECTION TO QUALITY & SERVICE

THESE DRAWINGS AND SPECIFICATIONS ARE THE PROPERTY OF EDAC INC..AND SHALL NOT BE REPRODUCED, OR COPIED OR USED AS THE BASIS FOR THE MANUFACTURE OR SALE OF APPARATUS WITHOUT WRITTEN PERMISSION.

|   | SW REFERENCE NO.: 634 ASSEMBLY |                    |
|---|--------------------------------|--------------------|
|   | DRAWN: C.B                     | DATE: AUG. 01/2018 |
|   | CHECKED:                       | DATE:              |
|   | SCALE: (IN C.A.D. 1:1)         | SHEET 1 OF 1       |
| ĺ | DDAMINO NUMBER                 |                    |

DRAWING NUMBER: 634-044-663-055 ISSUE PART NUMBER: 634-044-663-055