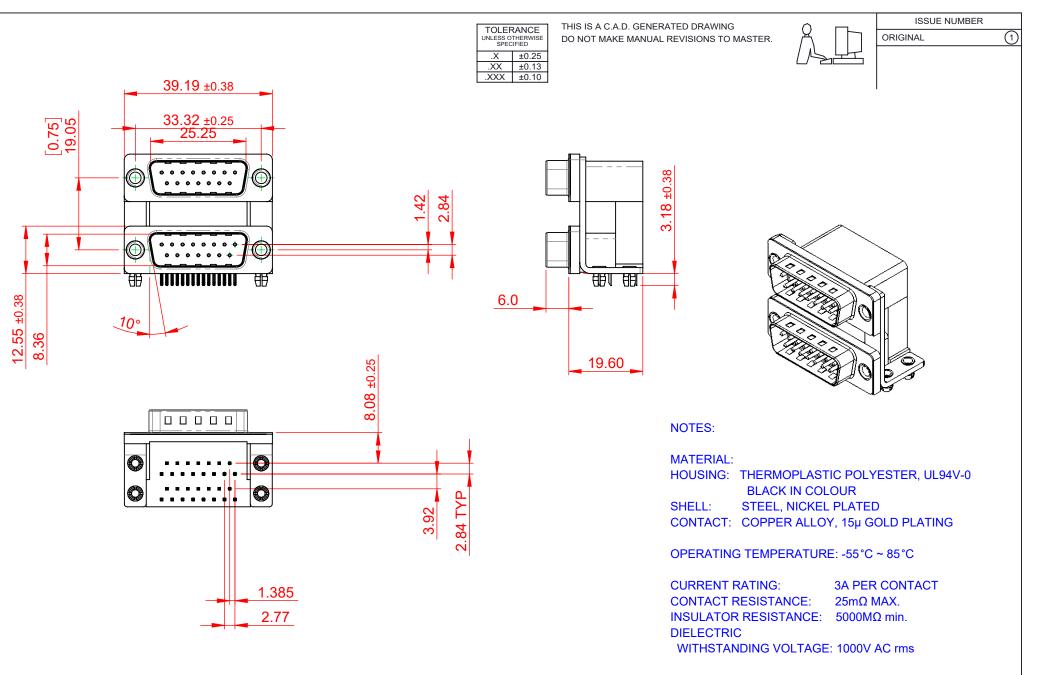

|             | 661 SERIES D-SUB CONNECTOR           |                                                                                                                                       | SW REFERENCE NO.: 661 ASSEMBLY  |                  |       |
|-------------|--------------------------------------|---------------------------------------------------------------------------------------------------------------------------------------|---------------------------------|------------------|-------|
|             |                                      |                                                                                                                                       | DRAWN: C.B                      | DATE: AUG. 01/20 | 018   |
|             |                                      |                                                                                                                                       | CHECKED:                        | DATE:            |       |
| то          | EDAC INC                             | THESE DRAWINGS AND SPECIFICATIONS<br>ARE THE PROPERTY OF EDAC INCAND                                                                  | SCALE: 1:1                      | SHEET 1 OF       | 1     |
| VES<br>NCY. | YOUR CONNECTION TO QUALITY & SERVICE | SHALL NOT BE REPRODUCED, OR COPIED<br>OR USED AS THE BASIS FOR THE<br>MANUFACTURE OR SALE OF APPARATUS<br>WITHOUT WRITTEN PERMISSION. | DRAWING NUMBER: 661-015-364-047 |                  | ISSUE |
|             |                                      |                                                                                                                                       | PART NUMBER: 661-015            | -364-047         | 1     |