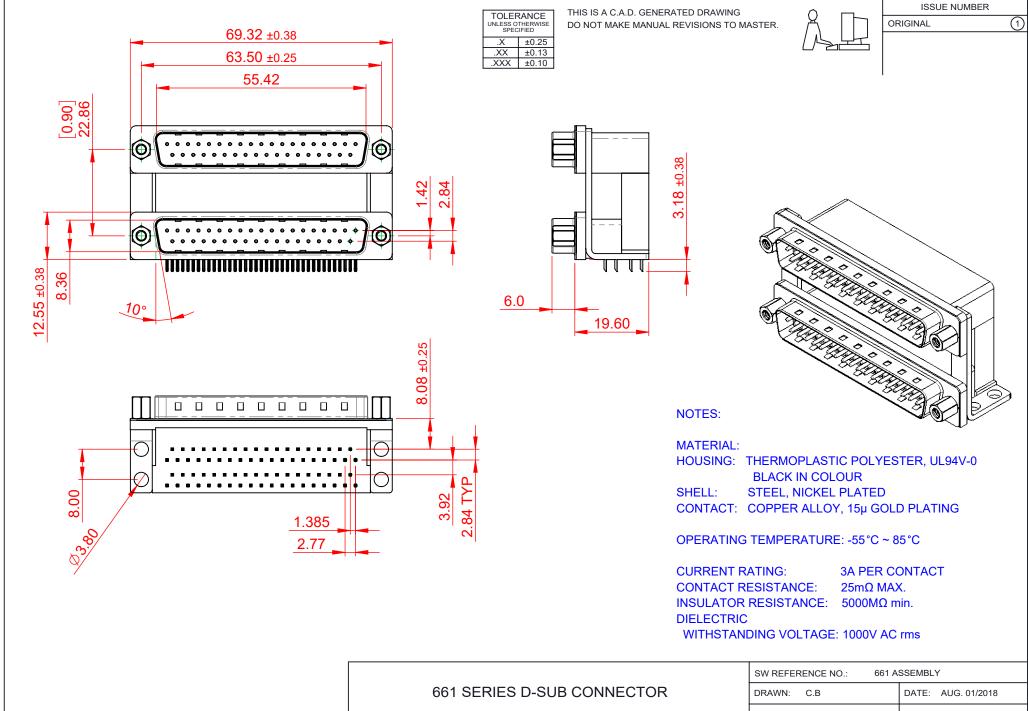

THIS SERIES FULLY CONFORMS TO THE EUROPEAN UNION DIRECTIVES 2011/65/EU FOR RoHS COMPLIANCY.

EDAC INC TORONTO, ONTARIO CANADA YOUR CONNECTION TO QUALITY & SERVICE

THESE DRAWINGS AND SPECIFICATIONS ARE THE PROPERTY OF EDAC INC..AND SHALL NOT BE REPRODUCED, OR COPIED OR USED AS THE BASIS FOR THE MANUFACTURE OR SALE OF APPARATUS WITHOUT WRITTEN PERMISSION.

|                                 | SW REFERENCE NO.: 661 ASSEMBLY |                    |
|---------------------------------|--------------------------------|--------------------|
|                                 | DRAWN: C.B                     | DATE: AUG. 01/2018 |
|                                 | CHECKED:                       | DATE:              |
|                                 | SCALE: 1:1                     | SHEET 1 OF 1       |
| DRAWING NUMBER: 661-037-364-009 |                                | 364-009 ISSUE      |

PART NUMBER: 661-037-364-009