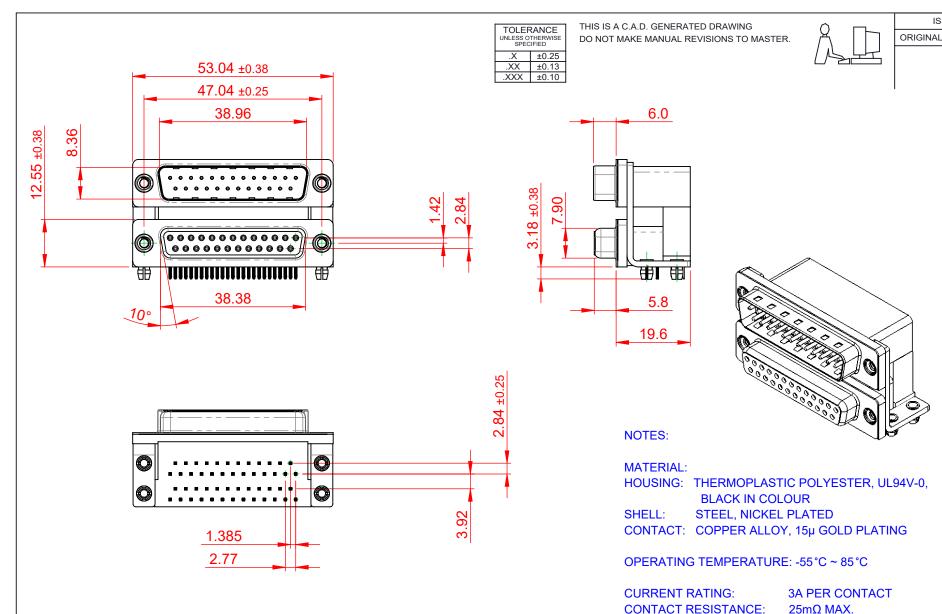

663 SERIES D-SUB CONNECTOR

TORONTO, ONTARIO YOUR CONNECTION TO QUALITY & SERVICE

THESE DRAWINGS AND SPECIFICATIONS ARE THE PROPERTY OF EDAC INC..AND SHALL NOT BE REPRODUCED, OR COPIED OR USED AS THE BASIS FOR THE MANUFACTURE OR SALE OF APPARATUS WITHOUT WRITTEN PERMISSION.

**DIELECTRIC** 

**INSULATOR RESISTANCE:** 

WITHSTANDING VOLTAGE: 1000V AC rms

DRAWN: DATE: AUG. 01/2018 CHECKED: DATE: OF SCALE: (IN C.A.D. 1:1) SHEET 663-025-364-042 **ISSUE** DRAWING NUMBER:

663-025-364-042

**EDAC INC** 

CANADA

SW REFERENCE NO .: 663 ASSEMBLY

5000MΩ min.

PART NUMBER:

ISSUE NUMBER

THIS SERIES FULLY CONFORMS TO THE EUROPEAN UNION DIRECTIVES 2011/65/EU FOR RoHS COMPLIANCY.