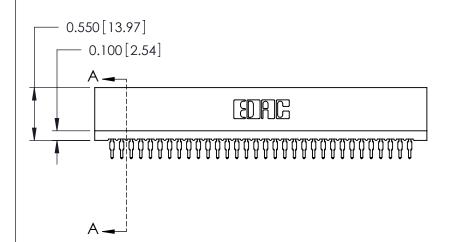

THIS IS A C.A.D. GENERATED DRAWING DO NOT MAKE MANUAL REVISIONS TO MASTER.

ISSUE NUMBER

ORIGINAL

Contact Information
525-P.C. Tail, High Point - Tail LG.=.175(4.45)
.100" (2.54mm) Contact Spacing x .200" (5.08mm) Row Spacing

## **SECTION A-A**

725 Series Ultra-Mate Card Edge Connector - Press Fit

Part Number: 725-032-525-101

YOUR CONNECTION TO QUALITY & SERVICE

**EDAC INC** TORONTO, ONTARIO CANADA

THESE DRAWINGS AND SPECIFICATIONS ARE THE PROPERTY OF EDAC INC.,AND SHALL NOT BE REPRODUCED, OR COPIED OR USED AS THE BASIS FOR THE MANUFACTURE OR SALE OF APPARATUS WITHOUT WRITTEN PERMISSION.