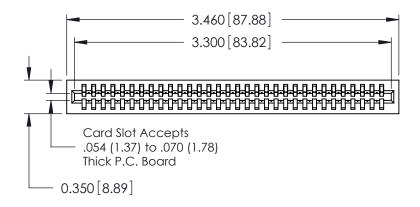

THIS IS A C.A.D. GENERATED DRAWING DO NOT MAKE MANUAL REVISIONS TO MASTER.



ISSUE NUMBER

ORIGINAL

Contact Information
525-P.C. Tail, High Point - Tail LG.=.175(4.45)
.100" (2.54mm) Contact Spacing x .200" (5.08mm) Row Spacing





.230 [5.84] Point of Contact 0.420 [10.67] Card Slot 0.300 [7.62]

## **SECTION A-A**

725 Series Ultra-Mate Card Edge Connector - Press Fit

Part Number: 725-032-525-101

YOUR CONNECTION TO QUALITY & SERVICE

**EDAC INC** TORONTO, ONTARIO CANADA

THESE DRAWINGS AND SPECIFICATIONS ARE THE PROPERTY OF EDAC INC.,AND SHALL NOT BE REPRODUCED, OR COPIED OR USED AS THE BASIS FOR THE MANUFACTURE OR SALE OF APPARATUS WITHOUT WRITTEN PERMISSION.

| ACAD REFERENCE NO. | 725-ENG MASTER |
|--------------------|----------------|
| DRAWN: J.LEE       | DATE: AUG31/09 |
| CHECKED:           | DATE:          |
| SCALE:             | SHEET 1 OF 1   |
| DRAWING NUMBER     | ISSUE          |

725-ENG MASTER