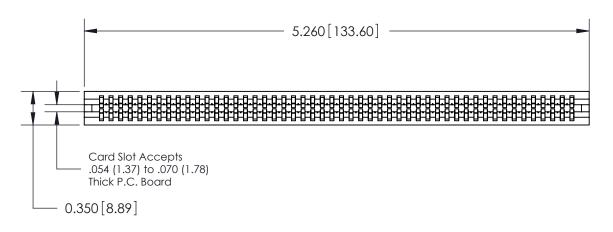

THIS IS A C.A.D. GENERATED DRAWING DO NOT MAKE MANUAL REVISIONS TO MASTER.

ISSUE NUMBER

ORIGINAL

Contact Information
522-P.C. Tail, Regular Point - Tail LG.=.375(9.53)
.100" (2.54mm) Contact Spacing x .200" (5.08mm) Row Spacing