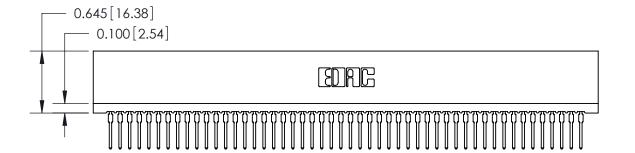

THIS IS A C.A.D. GENERATED DRAWING DO NOT MAKE MANUAL REVISIONS TO MASTER.

ISSUE NUMBER

ORIGINAL

Contact Information
522-P.C. Tail, Regular Point - Tail LG.=.375(9.53)
.100" (2.54mm) Contact Spacing x .200" (5.08mm) Row Spacing