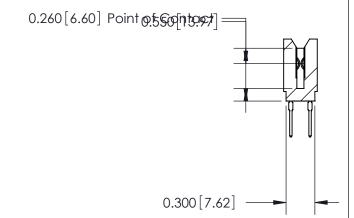

THIS IS A C.A.D. GENERATED DRAWING DO NOT MAKE MANUAL REVISIONS TO MASTER.

ISSUE NUMBER

ORIGINAL

Contact Information
522-P.C. Tail, Regular Point - Tail LG.=.375(9.53)
.100" (2.54mm) Contact Spacing x .200" (5.08mm) Row Spacing