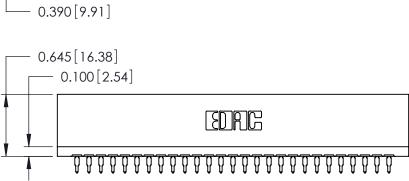

ORIGINAL

Contact Information
520-P.C. Tail, Regular Point - Tail LG.=.175(4.45)
.125" (3.18mm) Contact Spacing x .250" (6.35mm) Row Spacing

| 746 Series Ultra-Mate Card Edge Connector - Press Fit |           |                                                                                                                                                                     | ACAD REFERENCE NO. 746-ENG MA |                 | IASTER |
|-------------------------------------------------------|-----------|---------------------------------------------------------------------------------------------------------------------------------------------------------------------|-------------------------------|-----------------|--------|
|                                                       |           |                                                                                                                                                                     | DRAWN: J.LEE                  | DATE: AUG 20/09 |        |
| Part Number: 746-027-520-106                          |           |                                                                                                                                                                     | CHECKED:                      | DATE:           |        |
| EDA(                                                  | CINC      | THESE DRAWINGS AND SPECIFICATIONS ARE THE PROPERTY OF EDAC INC.,AND SHALL NOT BE REPRODUCED,OR COPIED OR USED AS THE BASIS FOR THE MANUFACTURE OR SALE OF APPARATUS | SCALE:                        | SHEET 1         | OF 1   |
|                                                       | , ONTARIO |                                                                                                                                                                     | DRAWING NUMBER                |                 | ISSUE  |
|                                                       | CANADA    |                                                                                                                                                                     | 746-ENG MASTER                |                 | 1      |
| YOUR CONNECTION TO QUALITY & SERVICE                  |           | WITHOUT WRITTEN PERMISSION.                                                                                                                                         |                               |                 |        |