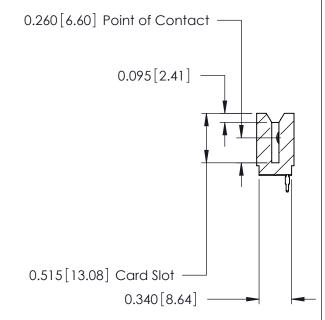

ORIGINAL

Contact Information
520-P.C. Tail, Regular Point - Tail LG.=.175(4.45)
.125" (3.18mm) Contact Spacing x .250" (6.35mm) Row Spacing

| 746 Series Ultra-Mate Card Edge Connector - Press Fit |           |                                                                                                                                                                     | ACAD REFERENCE NO. 746-ENG MA |                 | IASTER |
|-------------------------------------------------------|-----------|---------------------------------------------------------------------------------------------------------------------------------------------------------------------|-------------------------------|-----------------|--------|
|                                                       |           |                                                                                                                                                                     | DRAWN: J.LEE                  | DATE: AUG 20/09 |        |
| Part Number: 746-027-520-106                          |           |                                                                                                                                                                     | CHECKED:                      | DATE:           |        |
| EDA(                                                  | CINC      | THESE DRAWINGS AND SPECIFICATIONS ARE THE PROPERTY OF EDAC INC.,AND SHALL NOT BE REPRODUCED,OR COPIED OR USED AS THE BASIS FOR THE MANUFACTURE OR SALE OF APPARATUS | SCALE:                        | SHEET 1         | OF 1   |
|                                                       | , ONTARIO |                                                                                                                                                                     | DRAWING NUMBER                |                 | ISSUE  |
|                                                       | CANADA    |                                                                                                                                                                     | 746-ENG MASTER                |                 | 1      |
| YOUR CONNECTION TO QUALITY & SERVICE                  |           | WITHOUT WRITTEN PERMISSION.                                                                                                                                         |                               |                 |        |