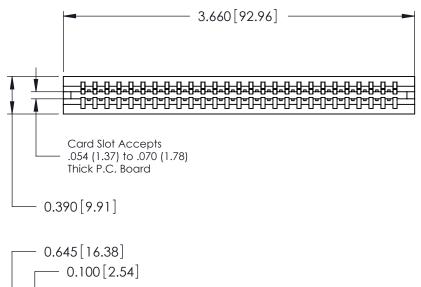

ORIGINAL

Contact Information
520-P.C. Tail, Regular Point - Tail LG.=.175(4.45)
.125" (3.18mm) Contact Spacing x .250" (6.35mm) Row Spacing

| 746 Series Ultra-Mate Card Edge Connector - Press Fit |           |                                                                                                                                                                     | ACAD REFERENCE NO. 746-ENG MA |                 | IASTER |
|-------------------------------------------------------|-----------|---------------------------------------------------------------------------------------------------------------------------------------------------------------------|-------------------------------|-----------------|--------|
|                                                       |           |                                                                                                                                                                     | DRAWN: J.LEE                  | DATE: AUG 20/09 |        |
| Part Number: 746-027-520-106                          |           |                                                                                                                                                                     | CHECKED:                      | DATE:           |        |
| EDA(                                                  | CINC      | THESE DRAWINGS AND SPECIFICATIONS ARE THE PROPERTY OF EDAC INC.,AND SHALL NOT BE REPRODUCED,OR COPIED OR USED AS THE BASIS FOR THE MANUFACTURE OR SALE OF APPARATUS | SCALE:                        | SHEET 1         | OF 1   |
|                                                       | , ONTARIO |                                                                                                                                                                     | DRAWING NUMBER                |                 | ISSUE  |
|                                                       | CANADA    |                                                                                                                                                                     | 746-ENG MASTER                |                 | 1      |
| YOUR CONNECTION TO QUALITY & SERVICE                  |           | WITHOUT WRITTEN PERMISSION.                                                                                                                                         |                               |                 |        |