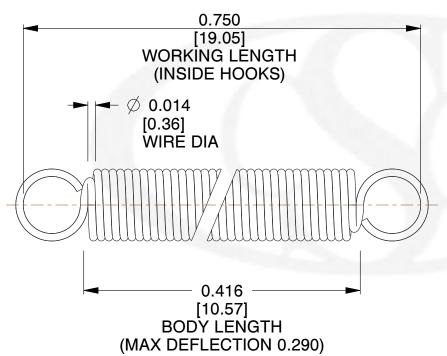

## NOTES:

1. Material : Stainless Steel

2. Finish:

3. Sugg Max. Load: 0.550 (lbs)
4. Sugg Max. Deflection: 0.290 (in)

5. All Drawing Dimensions are in Inches [mm]

6. Coi

info@centuryspring.com 80

800.237.5225

3.000

SCALE

ZZ3-11

EXTENSION SPRINGS

**COMPONENT** 

UNIT
INCH [mm]
SHEET
1 of 1

**SPRINGS**