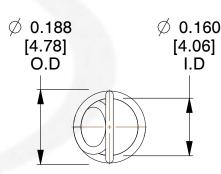

## NOTES:

1. Material : Stainless Steel

2. Finish:

3. Sugg Max. Load: 0.550 (lbs)
4. Sugg Max. Deflection: 0.290 (in)

5. All Drawing Dimensions are in Inches [mm]

6. Coi

info@centuryspring.com 80

800.237.5225