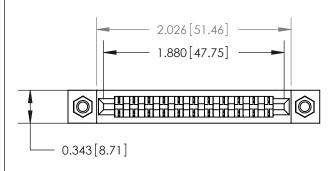

## **Contact Detail**

PC Tail .046x.014(1.17x0.36) - Tail LG=.213(5.41) .156 [3.96] Contact Spacing x .200 [5.08] Row Spacing

**SECTION A-A** 

.175 [4.45] Point of Contact (Measured from bottom of Card Slot)