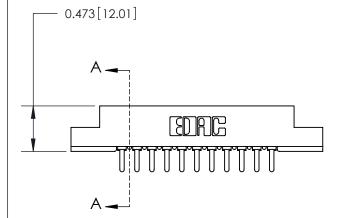

**Mounting Option** 

M3-0.5 Metric Threaded Inserts

## **Contact Detail**

PC Tail .046x.014(1.17x0.36) - Tail LG=.213(5.41) .156 [3.96] Contact Spacing x .200 [5.08] Row Spacing

**SECTION A-A** 

.175 [4.45] Point of Contact (Measured from bottom of Card Slot)