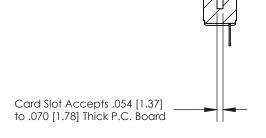

## **Contact Detail**

PC Tail .046x.014(1.17x0.36) - Tail LG=.213(5.41) .156 [3.96] Contact Spacing x .200 [5.08] Row Spacing

**SECTION A-A** 

.175 [4.45] Point of Contact (Measured from bottom of Card Slot)