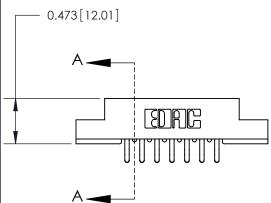

## **Contact Detail**

Extender Board Bend (Code 520 Contacts)

.156 [3.96] Contact Spacing x .200 [5.08] Row Spacing

**See Accompanying Page for:** 

**Contact Bend Details** 

| .095 [2.41] Point of Contact<br>(Measured from bottom of Card Slot) — |  |
|-----------------------------------------------------------------------|--|
|                                                                       |  |
| Card Slot Accepts .054 [1.37]                                         |  |

to .070 [1.78] Thick P.C. Board

807/857 Series High Temp Card Edge Connector Part Number: 807-014-556-204

YOUR CONNECTION TO QUALITY & SERVICE

J.LEE DATE: AUG. 11/09 SHEET 1 OF 2 807 Assembly

807 ENG MASTER