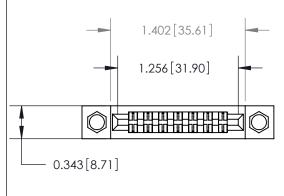

## **Mounting Option**

.156 (3.96) Dia. Mounting Holes

## **Contact Detail**

Extender Board Bend (Code 520 Contacts)

.156 [3.96] Contact Spacing x .200 [5.08] Row Spacing





**See Accompanying Page for:** 

**Contact Bend Details** 



| .095 [2.41] Point of Contact<br>(Measured from bottom of Card Slot) — |  |
|-----------------------------------------------------------------------|--|
|                                                                       |  |
| Card Slot Accepts .054 [1.37]                                         |  |

to .070 [1.78] Thick P.C. Board

807/857 Series High Temp Card Edge Connector Part Number: 807-014-556-204

YOUR CONNECTION TO QUALITY & SERVICE

J.LEE DATE: AUG. 11/09 SHEET 1 OF 2 807 Assembly

807 ENG MASTER