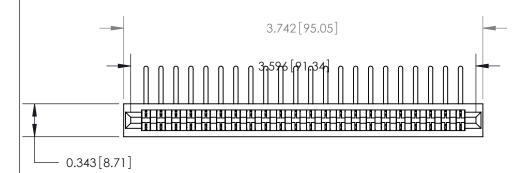

## **Contact Detail**

90 Degree Bend (Code 541 Contacts)

.156 [3.96] Contact Spacing x .200 [5.08] Row Spacing

.175 [4.45] Point of Contact (Measured from bottom of Card Slot)

Card Slot Accepts .054 [1.37] to .070 [1.78] Thick P.C. Board