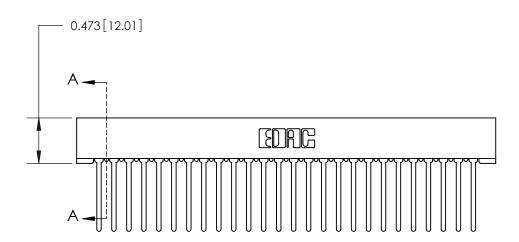

## **Contact Detail**

Wire Wrap .046x.013(1.17x0.33) - Tail LG=.708(17.98) .156 [3.96] Contact Spacing x .200 [5.08] Row Spacing

- 4.366[110.90] -4.220 [107.19] — 0.343[8.71]

**SECTION A-A** 

.095 [2.41] Point of Contact (Measured from bottom of Card Slot)

Card Slot Accepts .054 [1.37] to .070 [1.78] Thick P.C. Board

**See Accompanying Page for:** 

**Contact Bend Details** 

807/857 Series High Temp Card Edge Connector Part Number: 807-026-445-101

YOUR CONNECTION TO QUALITY & SERVICE