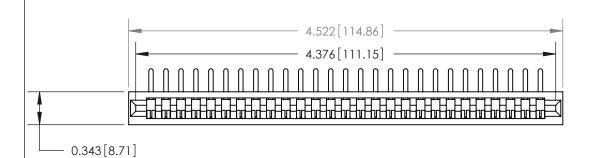

## **Contact Detail**

90 Degree Bend (Code 545 Contacts)

.156 [3.96] Contact Spacing x .200 [5.08] Row Spacing

**See Accompanying Page for:** 

**Contact Bend Details** 

807/857 Series High Temp Card Edge Connector Part Number: 807-027-558-101