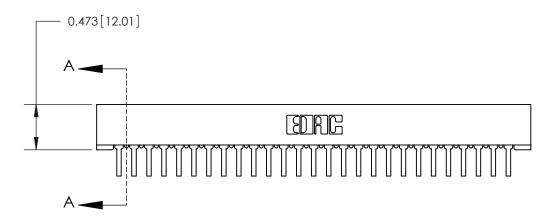

## **Contact Detail**

90 Degree Bend (Code 545 Contacts)

.156 [3.96] Contact Spacing x .200 [5.08] Row Spacing

**See Accompanying Page for:** 

**Contact Bend Details** 

807/857 Series High Temp Card Edge Connector Part Number: 807-027-558-101