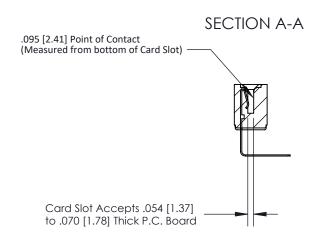

## **Contact Detail**

90 Degree Bend (Code 545 Contacts)

.156 [3.96] Contact Spacing x .200 [5.08] Row Spacing

**See Accompanying Page for:** 

**Contact Bend Details** 

807/857 Series High Temp Card Edge Connector Part Number: 807-027-558-101