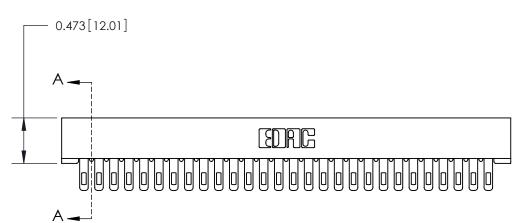

## **Contact Detail**

Wire Hole .087x.013(2.21x0.33) - Tail LG=.282(7.16) .156 [3.96] Contact Spacing x .200 [5.08] Row Spacing

- 4.678 [118.82] -4.532[115.11] -- 0.500 [12.70]

**SECTION A-A** 

.095 [2.41] Point of Contact (Measured from bottom of Card Slot)

Card Slot Accepts .054 [1.37] to .070 [1.78] Thick P.C. Board

**See Accompanying Page for:** 

**Contact Bend Details** 

| 807/857 Series High Temp Card Edge Connector |
|----------------------------------------------|
| Part Number: 807-028-405-101                 |