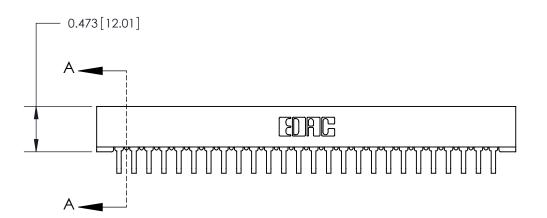

**Mounting Option** No Mounting Lugs

**Contact Detail** 

90 Degree Bend (Code 522 and 540 Contacts)

.156 [3.96] Contact Spacing x .200 [5.08] Row Spacing

SECTION A-A .095 [2.41] Point of Contact (Measured from bottom of Card Slot) Card Slot Accepts .054 [1.37] to .070 [1.78] Thick P.C. Board