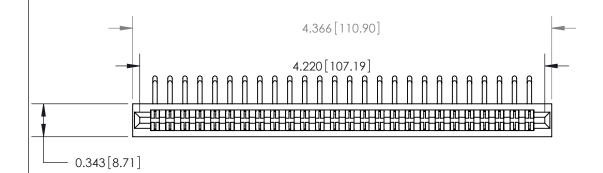

**Mounting Option** No Mounting Lugs

**Contact Detail** 

90 Degree Bend (Code 522 and 540 Contacts)

.156 [3.96] Contact Spacing x .200 [5.08] Row Spacing

SECTION A-A .095 [2.41] Point of Contact (Measured from bottom of Card Slot) Card Slot Accepts .054 [1.37] to .070 [1.78] Thick P.C. Board