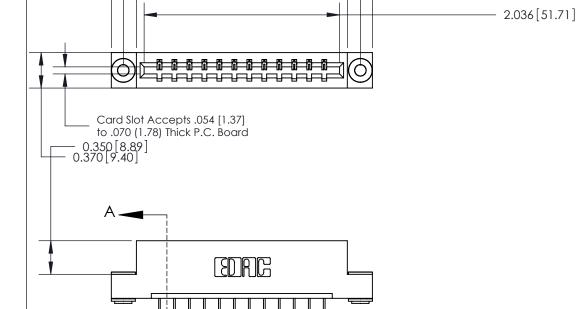

ISSUE NUMBER

ORIGINAL

SECTION A-A 0.388 [9.86] Card Slot .160 [4.06] Point of Contact-