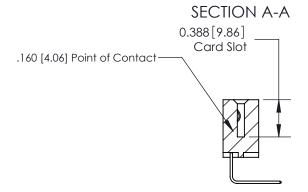

ISSUE NUMBER

ORIGINAL

833 Series High Temp Card Edge Connector Part Number: 833-013-558-104

**EDAC INC** TORONTO, ONTARIO CANADA

THESE DRAWINGS AND SPECIFICATIONS ARE THE PROPERTY OF EDAC INC.,AND SHALL NOT BE REPRODUCED, OR COPIED OR USED AS THE BASIS FOR THE MANUFACTURE OR SALE OF APPARATUS WITHOUT WRITTEN PERMISSION.

| ACAD REFERENCE NO. | 833 ENG MASTER   |  |  |
|--------------------|------------------|--|--|
| DRAWN: J.LEE       | DATE: OCT. 14/09 |  |  |
| CHECKED:           | DATE:            |  |  |
| SCALE: NTS         | SHEET 1 OF 3     |  |  |
| DRAWING NUMBER     | ISSUE            |  |  |
| 833 Assembly       | 1                |  |  |