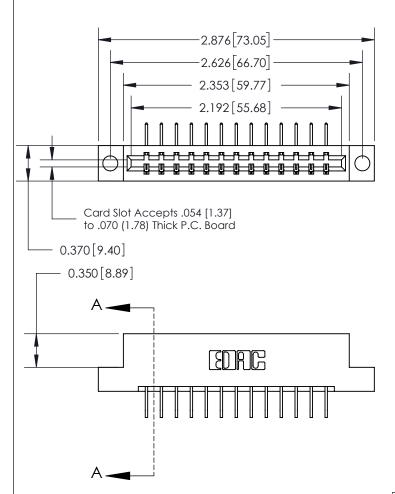

ISSUE NUMBER

ORIGINAL

833 Series High Temp Card Edge Connector Part Number: 833-013-558-104

**EDAC INC** TORONTO, ONTARIO CANADA

THESE DRAWINGS AND SPECIFICATIONS ARE THE PROPERTY OF EDAC INC.,AND SHALL NOT BE REPRODUCED, OR COPIED OR USED AS THE BASIS FOR THE MANUFACTURE OR SALE OF APPARATUS WITHOUT WRITTEN PERMISSION.

| ACAD REFERENCE NO. | 833 ENG MASTER   |  |  |
|--------------------|------------------|--|--|
| DRAWN: J.LEE       | DATE: OCT. 14/09 |  |  |
| CHECKED:           | DATE:            |  |  |
| SCALE: NTS         | SHEET 1 OF 3     |  |  |
| DRAWING NUMBER     | ISSUE            |  |  |
| 833 Assembly       | 1                |  |  |