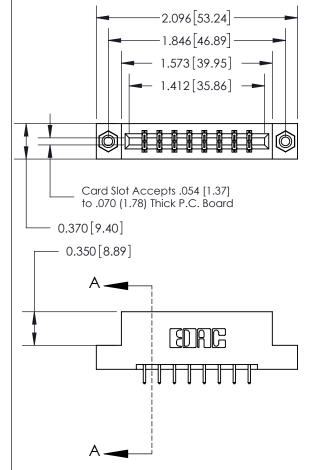

## **Contact Detail**

521-P.C. Tail .025 Sq.(0.64 Sq.) - Tail LG=.150(3.81) .156 [3.96] Contact Spacing x .200 [5.08] Row Spacing

**See Accompanying Page for:** 

- **Bend Detail**
- **Mounting Options**

THIS IS A C.A.D. GENERATED DRAWING DO NOT MAKE MANUAL REVISIONS TO MASTER.

833 Series High Temp Card Edge Connector Part Number: 833-016-521-208

**EDAC INC** TORONTO, ONTARIO CANADA

THESE DRAWINGS AND SPECIFICATIONS ARE THE PROPERTY OF EDAC INC.,AND SHALL NOT BE REPRODUCED, OR COPIED OR USED AS THE BASIS FOR THE MANUFACTURE OR SALE OF APPARATUS WITHOUT WRITTEN PERMISSION.