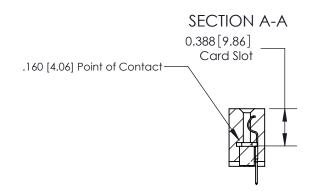

## **Contact Detail**

520-P.C. Tail .030x.018(0.76x0.46) - Tail LG=.175(4.45)

.156 [3.96] Contact Spacing x .200 [5.08] Row Spacing

THIS IS A C.A.D. GENERATED DRAWING DO NOT MAKE MANUAL REVISIONS TO MASTER.

## See Accompanying Page for:

- **Bend Detail**
- **Mounting Options**

833 Series High Temp Card Edge Connector Part Number: 833-021-520-108

**EDAC INC** TORONTO, ONTARIO CANADA

THESE DRAWINGS AND SPECIFICATIONS ARE THE PROPERTY OF EDAC INC.,AND SHALL NOT BE REPRODUCED, OR COPIED OR USED AS THE BASIS FOR THE MANUFACTURE OR SALE OF APPARATUS WITHOUT WRITTEN PERMISSION.