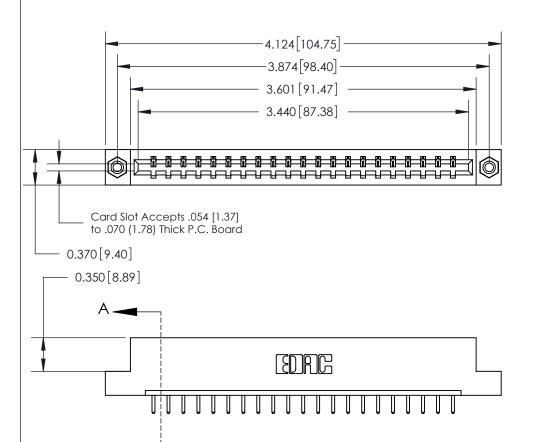

## **Contact Detail**

520-P.C. Tail .030x.018(0.76x0.46) - Tail LG=.175(4.45)

.156 [3.96] Contact Spacing x .200 [5.08] Row Spacing

THIS IS A C.A.D. GENERATED DRAWING DO NOT MAKE MANUAL REVISIONS TO MASTER.

## See Accompanying Page for:

- **Bend Detail**
- **Mounting Options**

833 Series High Temp Card Edge Connector Part Number: 833-021-520-108

**EDAC INC** TORONTO, ONTARIO CANADA

THESE DRAWINGS AND SPECIFICATIONS ARE THE PROPERTY OF EDAC INC.,AND SHALL NOT BE REPRODUCED, OR COPIED OR USED AS THE BASIS FOR THE MANUFACTURE OR SALE OF APPARATUS WITHOUT WRITTEN PERMISSION.