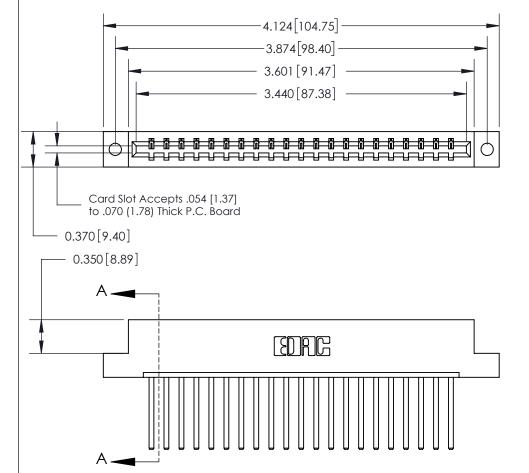

## **Contact Detail**

544-Wire Wrap .050x.025(1.27x0.64) - Tail LG=.750(19.05)

.156 [3.96] Contact Spacing x .200 [5.08] Row Spacing

THIS IS A C.A.D. GENERATED DRAWING DO NOT MAKE MANUAL REVISIONS TO MASTER.

ORIGINAL

SECTION A-A 0.388 [9.86] Card Slot .160 [4.06] Point of Contact-

## See Accompanying Page for:

- **Bend Detail**
- **Mounting Options**

833 Series High Temp Card Edge Connector Part Number: 833-021-544-102

**EDAC INC** TORONTO, ONTARIO CANADA

THESE DRAWINGS AND SPECIFICATIONS ARE THE PROPERTY OF EDAC INC.,AND SHALL NOT BE REPRODUCED, OR COPIED OR USED AS THE BASIS FOR THE MANUFACTURE OR SALE OF APPARATUS WITHOUT WRITTEN PERMISSION.

| ACAD REFERENCE NO. | 833 ENG MASTER   |  |  |
|--------------------|------------------|--|--|
| DRAWN: J.LEE       | DATE: OCT. 14/09 |  |  |
| CHECKED:           | DATE:            |  |  |
| SCALE: NTS         | SHEET 1 OF 3     |  |  |
| DRAWING NUMBER     | ISSUE            |  |  |
| 833 Assembly       | 1                |  |  |