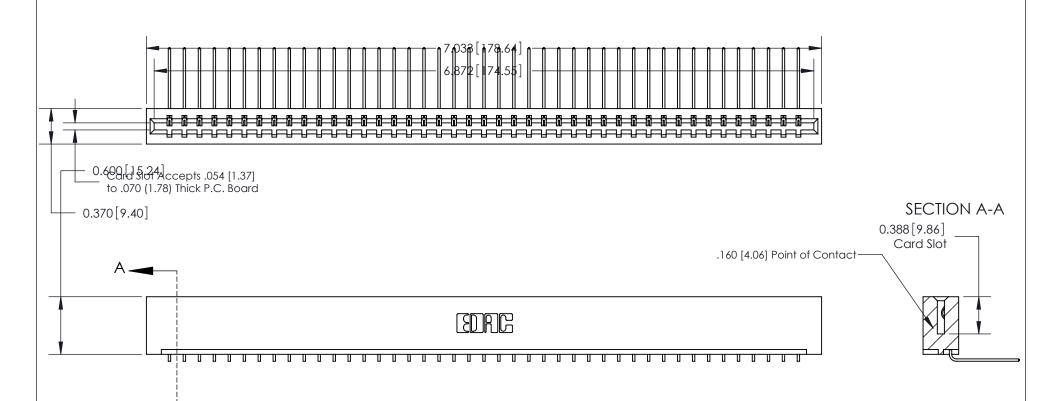

## **Contact Detail**

559-90 Degree Bend (Code 541 Contacts)

.156 [3.96] Contact Spacing x .200 [5.08] Row Spacing

THIS IS A C.A.D. GENERATED DRAWING DO NOT MAKE MANUAL REVISIONS TO MASTER.

ORIGINAL

1

**See Accompanying Page for:** 

- **Bend Detail**
- **Mounting Options**

833 Series High Temp Card Edge Connector Part Number: 833-043-559-101

**EDAC INC** TORONTO, ONTARIO CANADA

THESE DRAWINGS AND SPECIFICATIONS ARE THE PROPERTY OF EDAC INC.,AND SHALL NOT BE REPRODUCED, OR COPIED OR USED AS THE BASIS FOR THE MANUFACTURE OR SALE OF APPARATUS WITHOUT WRITTEN PERMISSION.

| ACAD REFERENCE NO. | 833 ENG MASTER   |  |  |
|--------------------|------------------|--|--|
| DRAWN: J.LEE       | DATE: OCT. 14/09 |  |  |
| CHECKED:           | DATE:            |  |  |
| SCALE: NTS         | SHEET 1 OF 3     |  |  |
| DRAWING NUMBER     | ISSUE            |  |  |