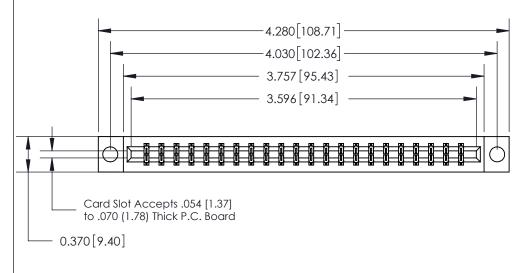

## **See Accompanying Page for:**

- **Bend Detail**
- **Mounting Options**

833 Series High Temp Card Edge Connector Part Number: 833-044-520-804

**EDAC INC** TORONTO, ONTARIO CANADA

THESE DRAWINGS AND SPECIFICATIONS ARE THE PROPERTY OF EDAC INC.,AND SHALL NOT BE REPRODUCED, OR COPIED OR USED AS THE BASIS FOR THE MANUFACTURE OR SALE OF APPARATUS WITHOUT WRITTEN PERMISSION.

| ACAD REFERENCE NO. | 833 ENG MASTER   |               |  |
|--------------------|------------------|---------------|--|
| DRAWN: J.LEE       | DATE: OCT. 14/09 |               |  |
| CHECKED:           | DATE:            |               |  |
| SCALE: NTS         | SHEET            | 1 <b>OF</b> 3 |  |
| DRAWING NUMBER     |                  | ISSUE         |  |
| 833 Assembly       |                  | 1             |  |