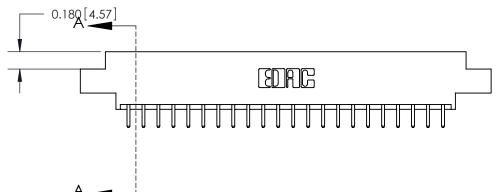

## **Contact Detail**

520-P.C. Tail .030x.018(0.76x0.46) - Tail LG=.175(4.45)

.156 [3.96] Contact Spacing x .200 [5.08] Row Spacing

THIS IS A C.A.D. GENERATED DRAWING DO NOT MAKE MANUAL REVISIONS TO MASTER.

ISSUE NUMBER ORIGINAL

|                               | SECTION A-A  |
|-------------------------------|--------------|
|                               | 0.388 [9.86] |
| .160 [4.06] Point of Contact— | Card Slot    |
| [                             |              |
|                               |              |
|                               |              |