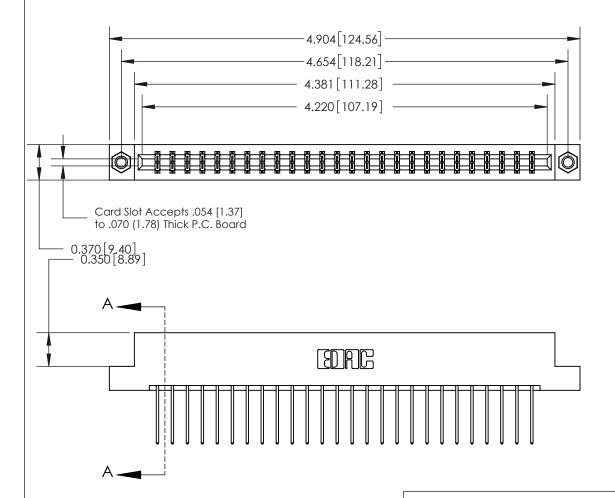

ISSUE NUMBER

ORIGINAL

SECTION A-A 0.388 [9.86] Card Slot .160 [4.06] Point of Contact-

## **See Accompanying Page for:**

- **Bend Detail**
- **Mounting Options**

833 Series High Temp Card Edge Connector Part Number: 833-052-540-207

**EDAC INC** TORONTO, ONTARIO CANADA

THESE DRAWINGS AND SPECIFICATIONS ARE THE PROPERTY OF EDAC INC.,AND SHALL NOT BE REPRODUCED, OR COPIED OR USED AS THE BASIS FOR THE MANUFACTURE OR SALE OF APPARATUS WITHOUT WRITTEN PERMISSION.