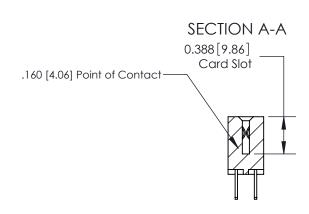

## **Contact Detail**

500-Wire Hole .050x.025(1.27x0.64) - Tail LG=.260(6.60)

.156 [3.96] Contact Spacing x .200 [5.08] Row Spacing

ISSUE NUMBER

ORIGINAL