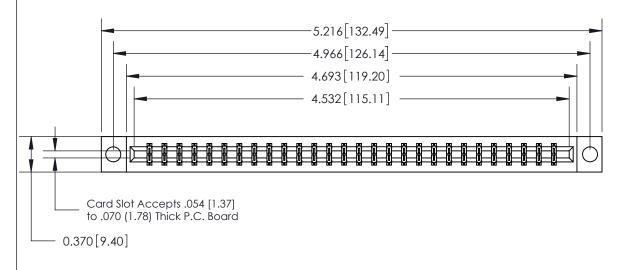

## See Accompanying Page for:

- **Bend Detail**
- **Mounting Options**

833 Series High Temp Card Edge Connector Part Number: 833-056-500-804

YOUR CONNECTION TO QUALITY & SERVICE

**EDAC INC** TORONTO, ONTARIO CANADA

THESE DRAWINGS AND SPECIFICATIONS ARE THE PROPERTY OF EDAC INC.,AND SHALL NOT BE REPRODUCED, OR COPIED OR USED AS THE BASIS FOR THE MANUFACTURE OR SALE OF APPARATUS WITHOUT WRITTEN PERMISSION.

| ACAD REFERENCE NO. | 833 ENG MASTER   |  |  |
|--------------------|------------------|--|--|
| DRAWN: J.LEE       | DATE: OCT. 14/09 |  |  |
| CHECKED:           | DATE:            |  |  |
| SCALE: NTS         | SHEET 1 OF 3     |  |  |
| DRAWING NUMBER     | ISSUE            |  |  |
| 833 Assembly       | 1                |  |  |