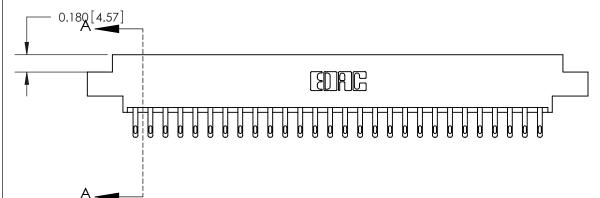

ORIGINAL (1)

ORIGINAL

| 833 Series High Temp Card Edge Connector<br>Contact Bend Detail |                                                                                                                                                                                                 | ACAD REFERENCE NO. | 833 ENG MASTER   |               |
|-----------------------------------------------------------------|-------------------------------------------------------------------------------------------------------------------------------------------------------------------------------------------------|--------------------|------------------|---------------|
|                                                                 |                                                                                                                                                                                                 | DRAWN: J.LEE       | DATE: OCT. 14/09 |               |
|                                                                 |                                                                                                                                                                                                 | CHECKED: DATE:     |                  |               |
| TORONTO, ONTARIO ARE THE F SHALL NO OR USED. MANUFAC            | THESE DRAWINGS AND SPECIFICATIONS ARE THE PROPERTY OF EDAC INC.,AND SHALL NOT BE REPRODUCED,OR COPIED OR USED AS THE BASIS FOR THE MANUFACTURE OR SALE OF APPARATUS WITHOUT WRITTEN PERMISSION. | SCALE: NTS         | SHEET 2          | 2 <b>OF</b> 3 |
|                                                                 |                                                                                                                                                                                                 | DRAWING NUMBER     |                  | ISSUE         |
|                                                                 |                                                                                                                                                                                                 | 833 Assembly       |                  | 1             |