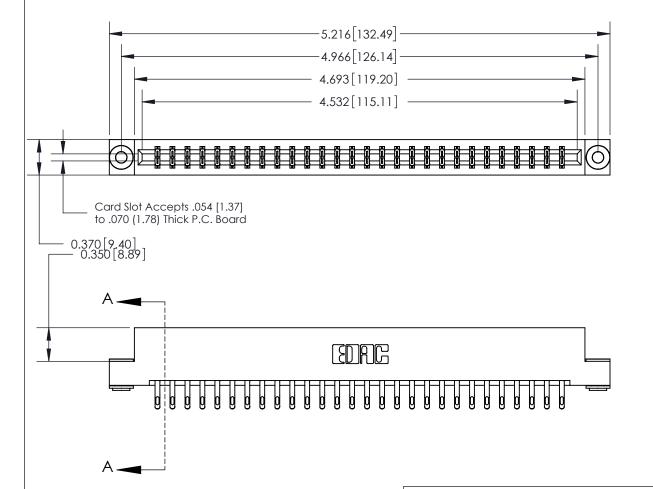

## See Accompanying Page for:

- **Bend Detail**
- **Mounting Options**

833 Series High Temp Card Edge Connector Part Number: 833-056-555-203

YOUR CONNECTION TO QUALITY & SERVICE

**EDAC INC** TORONTO, ONTARIO CANADA

THESE DRAWINGS AND SPECIFICATIONS ARE THE PROPERTY OF EDAC INC.,AND SHALL NOT BE REPRODUCED, OR COPIED OR USED AS THE BASIS FOR THE MANUFACTURE OR SALE OF APPARATUS WITHOUT WRITTEN PERMISSION.

| ACAD REFERENCE NO. | 833 ENG MASTER   |  |  |
|--------------------|------------------|--|--|
| DRAWN: J.LEE       | DATE: OCT. 14/09 |  |  |
| CHECKED:           | DATE:            |  |  |
| SCALE: NTS         | SHEET 1 OF 3     |  |  |
| DRAWING NUMBER     | ISSUE            |  |  |
| 833 Assembly       | 1                |  |  |