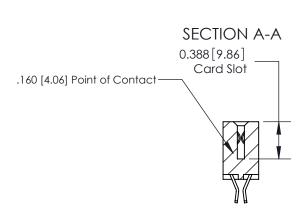

## **Contact Detail**

555-Extender Board Bend (Code 500 Contacts)

.156 [3.96] Contact Spacing x .200 [5.08] Row Spacing

THIS IS A C.A.D. GENERATED DRAWING DO NOT MAKE MANUAL REVISIONS TO MASTER.

ISSUE NUMBER