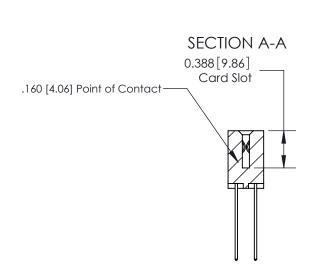

## **See Accompanying Page for:**

- **Bend Detail**
- **Mounting Options**

833 Series High Temp Card Edge Connector Part Number: 833-062-544-201

YOUR CONNECTION TO QUALITY & SERVICE

**EDAC INC** TORONTO, ONTARIO CANADA

THESE DRAWINGS AND SPECIFICATIONS ARE THE PROPERTY OF EDAC INC.,AND SHALL NOT BE REPRODUCED, OR COPIED OR USED AS THE BASIS FOR THE MANUFACTURE OR SALE OF APPARATUS WITHOUT WRITTEN PERMISSION.

| ACAD REFERENCE NO. | 833 ENG MASTER   |  |  |
|--------------------|------------------|--|--|
| DRAWN: J.LEE       | DATE: OCT. 14/09 |  |  |
| CHECKED:           | DATE:            |  |  |
| SCALE: NTS         | SHEET 1 OF 3     |  |  |
| DRAWING NUMBER     | ISSUE            |  |  |
| 833 Assembly       | 1                |  |  |