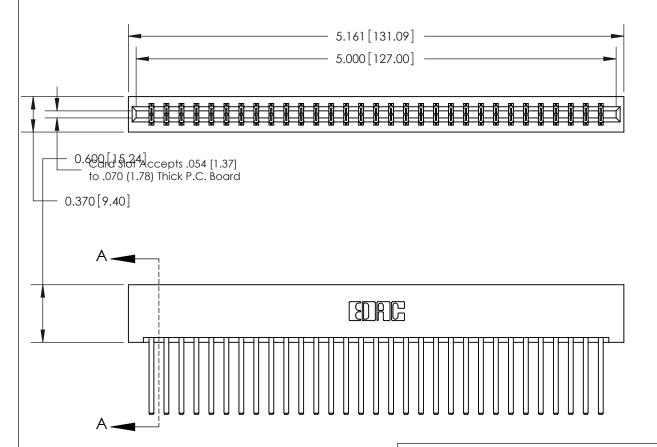

## **See Accompanying Page for:**

- **Bend Detail**
- **Mounting Options**

833 Series High Temp Card Edge Connector Part Number: 833-062-544-201

YOUR CONNECTION TO QUALITY & SERVICE

**EDAC INC** TORONTO, ONTARIO CANADA

THESE DRAWINGS AND SPECIFICATIONS ARE THE PROPERTY OF EDAC INC.,AND SHALL NOT BE REPRODUCED, OR COPIED OR USED AS THE BASIS FOR THE MANUFACTURE OR SALE OF APPARATUS WITHOUT WRITTEN PERMISSION.

| ACAD REFERENCE NO. | 833 ENG MASTER   |  |  |
|--------------------|------------------|--|--|
| DRAWN: J.LEE       | DATE: OCT. 14/09 |  |  |
| CHECKED:           | DATE:            |  |  |
| SCALE: NTS         | SHEET 1 OF 3     |  |  |
| DRAWING NUMBER     | ISSUE            |  |  |
| 833 Assembly       | 1                |  |  |