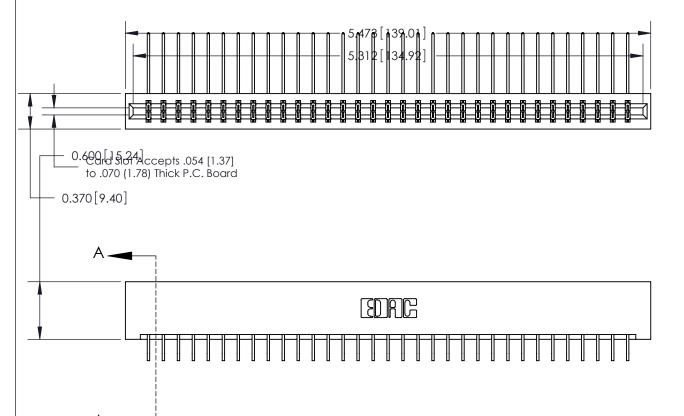

1

SECTION A-A 0.388 [9.86] Card Slot .160 [4.06] Point of Contact-

**See Accompanying Page for:** 

- **Bend Detail**
- **Mounting Options**

833 Series High Temp Card Edge Connector Part Number: 833-066-559-201