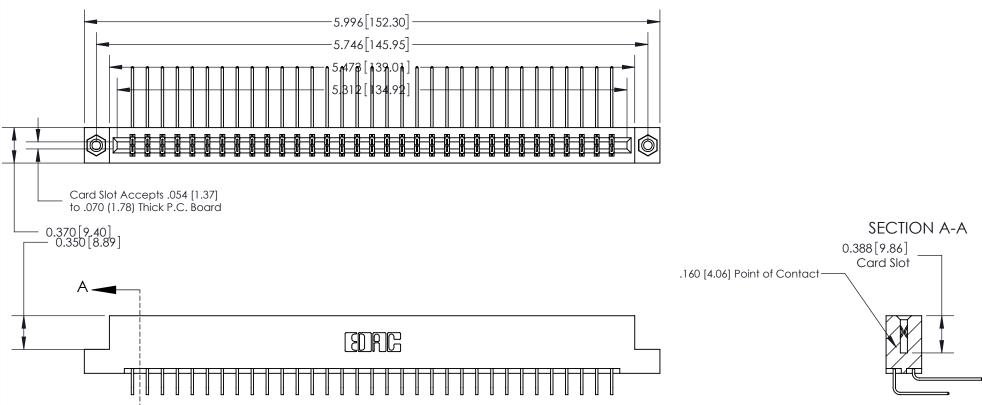

## **See Accompanying Page for:**

- **Bend Detail**
- **Mounting Options**

833 Series High Temp Card Edge Connector Part Number: 833-066-559-208

**EDAC INC** TORONTO, ONTARIO CANADA

THESE DRAWINGS AND SPECIFICATIONS ARE THE PROPERTY OF EDAC INC.,AND SHALL NOT BE REPRODUCED, OR COPIED OR USED AS THE BASIS FOR THE MANUFACTURE OR SALE OF APPARATUS WITHOUT WRITTEN PERMISSION.

| ACAD REFERENCE NO. | 833 ENG MASTER   |  |  |
|--------------------|------------------|--|--|
| DRAWN: J.LEE       | DATE: OCT. 14/09 |  |  |
| CHECKED:           | DATE:            |  |  |
| SCALE: NTS         | SHEET 1 OF 3     |  |  |
| DRAWING NUMBER     | ISSUE            |  |  |