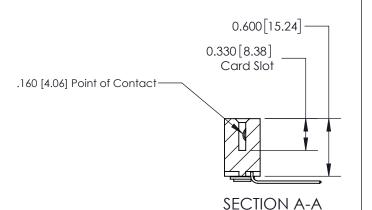

**Mounting Option** 

03-.116 (2.95) I.D. Floating Eyelets

## **Contact Detail**

559-90 Degree Bend (Code 541 Contacts)

.156 [3.96] Contact Spacing x .200 [5.08] Row Spacing





**See Accompanying Page for:** 

**Contact Bend Details** 

THIS IS A C.A.D. GENERATED DRAWING DO NOT MAKE MANUAL REVISIONS TO MASTER.



ISSUE NUMBER

ORIGINAL

1



| 837/887 Series High Temp Card Edge Connector |
|----------------------------------------------|
| Part Number: 837-008-559-103                 |

YOUR CONNECTION TO QUALITY & SERVICE

**EDAC INC** TORONTO, ONTARIO CANADA

THESE DRAWINGS AND SPECIFICATIONS ARE THE PROPERTY OF EDAC INC.,AND SHALL NOT BE REPRODUCED, OR COPIED OR USED AS THE BASIS FOR THE MANUFACTURE OR SALE OF APPARATUS WITHOUT WRITTEN PERMISSION.

| ACAD REFERENCE NO. | 837 ENG MASTER   |  |  |
|--------------------|------------------|--|--|
| DRAWN: J.LEE       | DATE: OCT. 06/09 |  |  |
| CHECKED:           | DATE:            |  |  |
| SCALE: NTS         | SHEET 1 OF 2     |  |  |
| DRAWING NUMBER     | ISSUE            |  |  |
| 837 Assembly       | 1                |  |  |



ISSUE NUMBER

ORIGINAL

1



| 837/887 Se