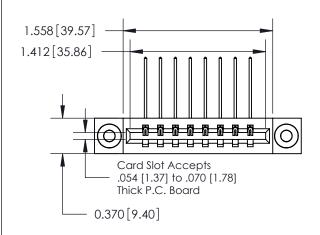

**Mounting Option** 

03-.116 (2.95) I.D. Floating Eyelets

## **Contact Detail**

559-90 Degree Bend (Code 541 Contacts)

.156 [3.96] Contact Spacing x .200 [5.08] Row Spacing

**See Accompanying Page for:** 

**Contact Bend Details** 

THIS IS A C.A.D. GENERATED DRAWING DO NOT MAKE MANUAL REVISIONS TO MASTER.