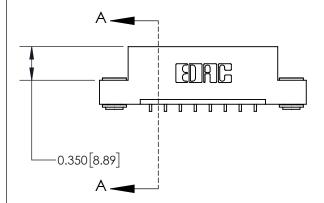

**Mounting Option** 

03-.116 (2.95) I.D. Floating Eyelets

## **Contact Detail**

559-90 Degree Bend (Code 541 Contacts)

.156 [3.96] Contact Spacing x .200 [5.08] Row Spacing





**See Accompanying Page for:** 

**Contact Bend Details** 

THIS IS A C.A.D. GENERATED DRAWING DO NOT MAKE MANUAL REVISIONS TO MASTER.



ISSUE NUMBER

ORIGINAL

1



| 837/887 Series High Temp Card Edge Connector |
|----------------------------------------------|
| Part Number: 837-008-559-103                 |

YOUR CONNECTION TO QUALITY & SERVICE

**EDAC INC** TORONTO, ONTARIO CANADA

THESE DRAWINGS AND SPECIFICATIONS ARE THE PROPERTY OF EDAC INC.,AND SHALL NOT BE REPRODUCED, OR COPIED OR USED AS THE BASIS FOR THE MANUFACTURE OR SALE OF APPARATUS WITHOUT WRITTEN PERMISSION.

| ACAD REFERENCE NO. | 837 ENG MASTER   |  |  |
|--------------------|------------------|--|--|
| DRAWN: J.LEE       | DATE: OCT. 06/09 |  |  |
| CHECKED:           | DATE:            |  |  |
| SCALE: NTS