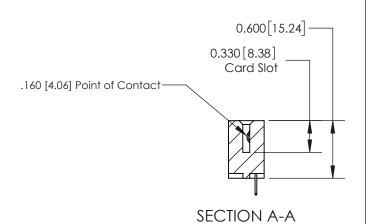

## **Contact Detail**

524-P.C. Tail .018 Sq.(0.46 Sq.) - Tail LG=.175(4.45) .156 [3.96] Contact Spacing x .200 [5.08] Row Spacing

> -3.246 [82.45] -2.936 74.57 2.650[67.31] 2.504 [63.60] Card Slot Accepts .054 [1.37] to .070 [1.78] Thick P.C. Board 0.370 [9.40]