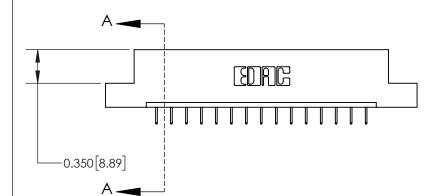

## **Contact Detail**

524-P.C. Tail .018 Sq.(0.46 Sq.) - Tail LG=.175(4.45) .156 [3.96] Contact Spacing x .200 [5.08] Row Spacing

> -3.246 [82.45] -2.936 74.57 2.650[67.31] 2.504 [63.60] Card Slot Accepts .054 [1.37] to .070 [1.78] Thick P.C. Board 0.370 [9.40]