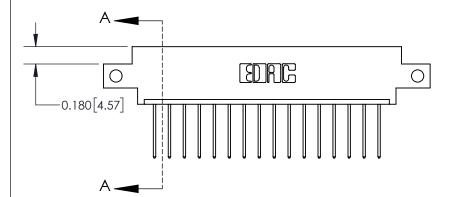

**Mounting Option** 

12-.128 (3.25) Dia. Side Mounting Holes

## **See Accompanying Page for:**

**Contact Bend Details** 

837/887 Series High Temp Card Edge Connector Part Number: 837-016-540-612

YOUR CONNECTION TO QUALITY & SERVICE

**EDAC INC** TORONTO, ONTARIO CANADA