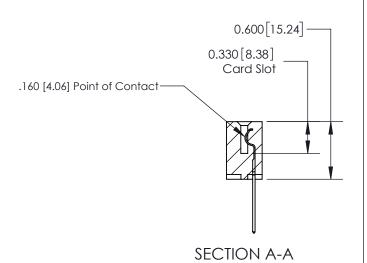

## **Contact Detail**

540-Wire Wrap .025 Sq.(0.64 Sq.) - Tail LG=.560(14.22) .156 [3.96] Contact Spacing x .200 [5.08] Row Spacing

-3.402[86.41] 2.806 [71.27] -2.660 [67.56] -Card Slot Accepts .054 [1.37] to .070 [1.78] Thick P.C. Board 0.370 [9.40]

## **See Accompanying Page for:**

**Contact Bend Details** 

837/887 Series High Temp Card Edge Connector Part Number: 837-016-540-612

YOUR CONNECTION TO QUALITY & SERVICE

**EDAC INC** TORONTO, ONTARIO CANADA