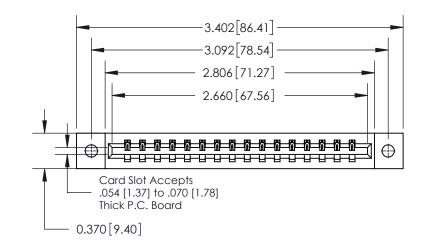

ISSUE NUMBER

ORIGINAL

837/887 Series High Temp Card Edge Connector Part Number: 837-016-544-602

YOUR CONNECTION TO QUALITY & SERVICE

**EDAC INC** TORONTO, ONTARIO CANADA

THESE DRAWINGS AND SPECIFICATIONS ARE THE PROPERTY OF EDAC INC.,AND SHALL NOT BE REPRODUCED, OR COPIED OR USED AS THE BASIS FOR THE MANUFACTURE OR SALE OF APPARATUS WITHOUT WRITTEN PERMISSION.

| DRAWN: J.LEE   | DATE: O | CT. 06/09 |
|----------------|---------|-----------|
| CHECKED:       | DATE:   |           |
| SCALE: NTS     | SHEET   | OF 2      |
| DRAWING NUMBER |         | ISSUE     |
| 837 Assembly   |         | 1         |