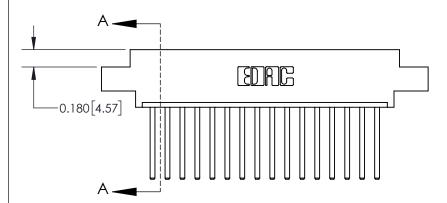

**Mounting Option** 

02-.128 (3.25) Dia. Mounting Holes

## **Contact Detail**

544-Wire Wrap .050x.025(1.27x0.64) - Tail LG=.750(19.05)

.156 [3.96] Contact Spacing x .200 [5.08] Row Spacing

THIS IS A C.A.D. GENERATED DRAWING DO NOT MAKE MANUAL REVISIONS TO MASTER.