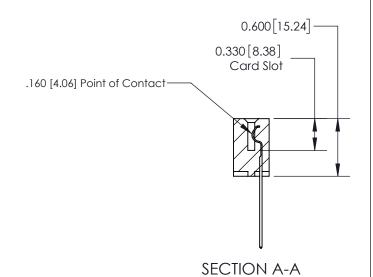

837 ENG MASTER

ACAD REFERENCE NO.

**See Accompanying Page for:** 

**Contact Bend Details** 

ISSUE NUMBER

ORIGINAL

1

| 837/887 Series High Temp Card Edge Connector<br>Contact Bend Detail                                                                                                                                                                                                     |                                                                                                 | ACAD REFERENCE NO. | 837 ENG MASTER   |       |
|-------------------------------------------------------------------------------------------------------------------------------------------------------------------------------------------------------------------------------------------------------------------------|-------------------------------------------------------------------------------------------------|--------------------|------------------|-------|
|                                                                                                                                                                                                                                                                         |                                                                                                 | DRAWN: J.LEE       | DATE: OCT. 06/09 |       |
|                                                                                                                                                                                                                                                                         |                                                                                                 | CHECKED:           | DATE:            |       |
| FDAC INC TORONTO, ONTARIO CANADA YOUR CONNECTION TO QUALITY & SERVICE  THESE DRAWINGS AND SPECIFICATIONS ARE THE PROPERTY OF EDAC INC.,AND SHALL NOT BE REPRODUCED, OR COPIED OR USED AS THE BASIS FOR THE MANUFACTURE OR SALE OF APPARATUS WITHOUT WRITTEN PERMISSION. | SCALE: NTS                                                                                      | SHEET              | 2 <b>OF</b> 2    |       |
|                                                                                                                                                                                                                                                                         | SHALL NOT BE REPRODUCED,OR COPIED OR USED AS THE BASIS FOR THE MANUFACTURE OR SALE OF APPARATUS | DRAWING NUMBER     | •                | ISSUE |
|                                                                                                                                                                                                                                                                         |                                                                                                 | 837 Assembly       |                  | 1     |