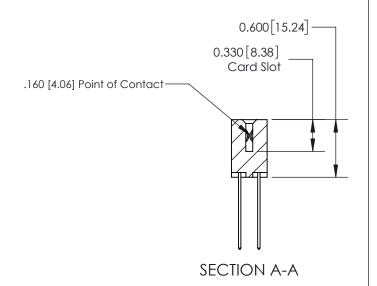

**Mounting Option** 

04-.156 (3.96) Dia. Mounting Holes

## **Contact Detail**

544-Wire Wrap .050x.025(1.27x0.64) - Tail LG=.750(19.05) .156 [3.96] Contact Spacing x .200 [5.08] Row Spacing





**See Accompanying Page for:** 

**Contact Bend Details** 

THIS IS A C.A.D. GENERATED DRAWING DO NOT MAKE MANUAL REVISIONS TO MASTER.



ISSUE NUMBER

ORIGINAL



| 837/887 Series High Temp Card Edge Connector |
|----------------------------------------------|
| Part Number: 837-016-544-804                 |

YOUR CONNECTION TO QUALITY & SERVICE

**EDAC INC** TORONTO, ONTARIO CANADA

THESE DRAWINGS AND SPECIFICATIONS ARE THE PROPERTY OF EDAC INC.,AND SHALL NOT BE REPRODUCED, OR COPIED OR USED AS THE BASIS FOR THE MANUFACTURE OR SALE OF APPARATUS WITHOUT WRITTEN PERMISSION.

| ACAD REFERENCE NO. | 837 ENG MASTER   |  |  |
|--------------------|------------------|--|--|
| DRAWN: J.LEE       | DATE: OCT. 06/09 |  |  |
| CHECKED:           | DATE:            |  |  |
| SCALE: NTS         | SHEET 1 OF 2     |  |  |
| DRAWING NUMBER     | ISSUE            |  |  |
| 837 Assembly       | 1                |  |  |



ISSUE NUMBER

ORIGINAL

1



| 837/887 Se