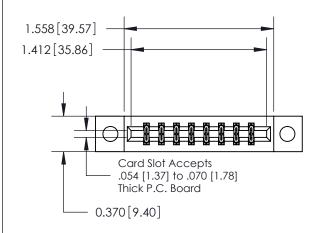

**Mounting Option** 

04-.156 (3.96) Dia. Mounting Holes

## **Contact Detail**

544-Wire Wrap .050x.025(1.27x0.64) - Tail LG=.750(19.05) .156 [3.96] Contact Spacing x .200 [5.08] Row Spacing





**See Accompanying Page for:** 

**Contact Bend Details** 

THIS IS A C.A.D. GENERATED DRAWING DO NOT MAKE MANUAL REVISIONS TO MASTER.



ISSUE NUMBER

ORIGINAL



| 837/887 Series High Temp Card Edge Connector |
|----------------------------------------------|
| Part Number: 837-016-544-804                 |

YOUR CONNECTION TO QUALITY & SERVICE

**EDAC INC** TORONTO, ONTARIO CANADA

THESE DRAWINGS AND SPECIFICATIONS ARE THE PROPERTY OF EDAC INC.,AND SHALL NOT BE REPRODUCED, OR COPIED OR USED AS THE BASIS FOR THE MANUFACTURE OR SALE OF APPARATUS WITHOUT WRITTEN PERMISSION.

| ACAD REFERENCE NO. | 837 ENG MASTER   |  |  |
|--------------------|------------------|--|--|
| DRAWN: J.LEE       | DATE: OCT. 06/09 |  |  |
| CHECKED:           | DATE:            |  |  |
| SCALE: NTS         |