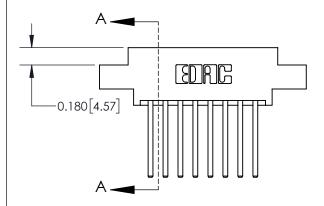

## **Contact Detail**

544-Wire Wrap .050x.025(1.27x0.64) - Tail LG=.750(19.05) .156 [3.96] Contact Spacing x .200 [5.08] Row Spacing

**See Accompanying Page for:** 

**Contact Bend Details** 

THIS IS A C.A.D. GENERATED DRAWING DO NOT MAKE MANUAL REVISIONS TO MASTER.