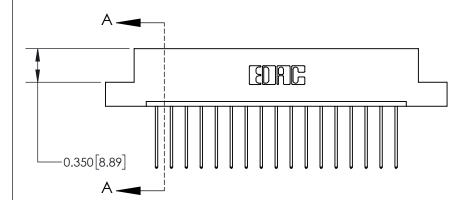

## **Contact Detail**

542-Wire Wrap .025 Sq.(0.64 Sq.) - Tail LG=.645(16.38) .156 [3.96] Contact Spacing x .200 [5.08] Row Spacing

> -3.558 90.37 -3.248 [82.50] 2.962 [75.23] 2.816[71.53] Card Slot Accepts .054 [1.37] to .070 [1.78] Thick P.C. Board 0.370 [9.40]

THIS IS A C.A.D. GENERATED DRAWING DO NOT MAKE MANUAL REVISIONS TO MASTER.

ISSUE NUMBER

ORIGINAL

**See Accompanying Page for:** 

**Contact Bend Details** 

837/887 Series High Temp Card Edge Connector Part Number: 837-017-542-108