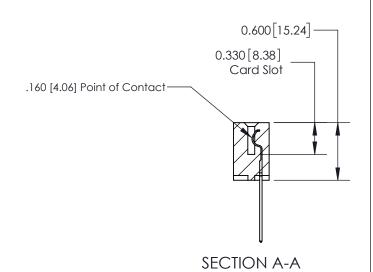

## **Contact Detail**

542-Wire Wrap .025 Sq.(0.64 Sq.) - Tail LG=.645(16.38) .156 [3.96] Contact Spacing x .200 [5.08] Row Spacing

> -3.558 90.37 -3.248 [82.50] 2.962 [75.23] 2.816[71.53] Card Slot Accepts .054 [1.37] to .070 [1.78] Thick P.C. Board 0.370 [9.40]

THIS IS A C.A.D. GENERATED DRAWING DO NOT MAKE MANUAL REVISIONS TO MASTER.

ISSUE NUMBER

ORIGINAL

**See Accompanying Page for:** 

**Contact Bend Details** 

837/887 Series High Temp Card Edge Connector Part Number: 837-017-542-108