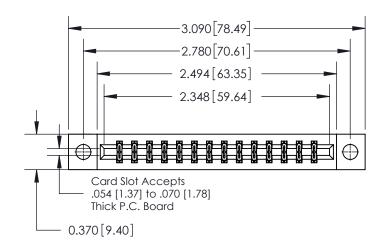

**Mounting Option** 

04-.156 (3.96) Dia. Mounting Holes

ISSUE NUMBER ORIGINAL

0.600 [15.24] 0.330[8.38] Card Slot .160 [4.06] Point of Contact **SECTION A-A** 

**See Accompanying Page for: Contact Bend Details** 

837/887 Series High Temp Card Edge Connector Part Number: 837-028-544-804