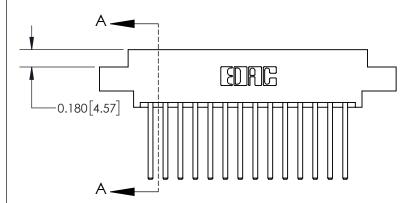

## **Contact Detail**

544-Wire Wrap .050x.025(1.27x0.64) - Tail LG=.750(19.05)

.156 [3.96] Contact Spacing x .200 [5.08] Row Spacing

THIS IS A C.A.D. GENERATED DRAWING DO NOT MAKE MANUAL REVISIONS TO MASTER.

ISSUE NUMBER ORIGINAL

0.600 [15.24] 0.330[8.38] Card Slot .160 [4.06] Point of Contact **SECTION A-A** 

**See Accompanying Page for: Contact Bend Details** 

837/887 Series High Temp Card Edge Connector Part Number: 837-028-544-804